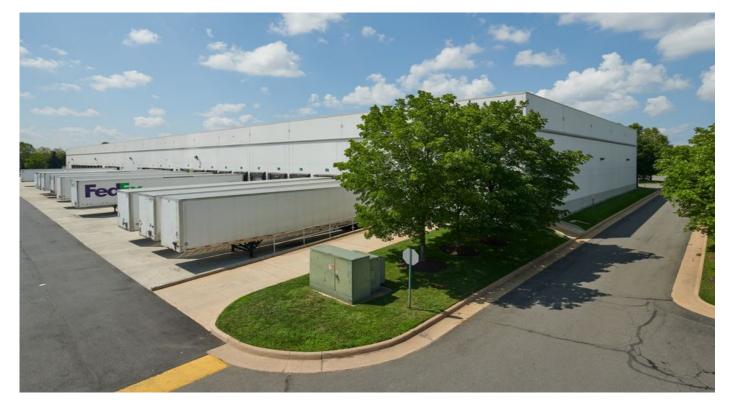

#### LOCATION

- Prologis Dulles Distribution Center offers excellent access to Route 28, Route 606, and the Dulles Toll Road and is located near the Dulles Airport Cargo entrance
- Loudoun County provides an excellent source of labor that compliments a pro-business climate and an outstanding transportation system

#### FACILITY

- Available: 41,994 SF (Available 9/1/2021)
- Zoning: PD-IP (1972) Loudoun County
- Loading: Nineteen (19) Docks, One (1) Drive-In (Ramped)
- Truck Court: 180'
- Columns: 40' x 40'
- · Ceiling Height: 24' minimum clear height
- Office Space: 2,031 SF Class A (finish-to-suit)
- ESFR Sprinkler System

#### ADVANTAGES AND AMENITIES

- Excellent access to Route 606, Route 28 and Dulles Greenway
- In close proximity to Dulles International Airport
- Numerous amenities nearby
- Strong demographics