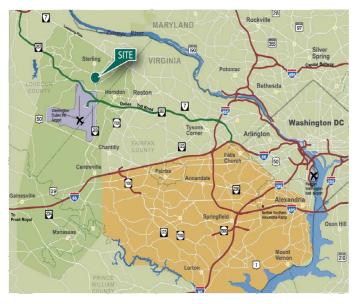

#### LOCATION

- Prologis Dulles Distribution Center offers excellent access to Route 28, Route 606, and the Dulles Toll Road and is located near the Dulles Airport Cargo entrance
- Loudoun County provides an excellent source of labor that compliments a pro-business climate and an outstanding transportation system