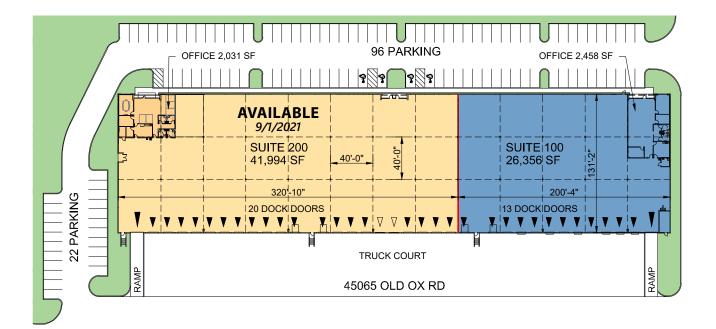

## 41,994 SF

#### FACILITY

- Available: 41,994 SF (Available 9/1/2021)
- Zoning: PD-IP (1972) Loudoun County
- Loading: Nineteen (19) Docks, One (1) Drive-In (Ramped)
- Truck Court: 180'
- Columns: 40' x 40'
- · Ceiling Height: 24' minimum clear height
- Office Space: 2,031 SF Class A (finish-to-suit)
- ESFR Sprinkler System

## 41,994 SF Industrial Space For Lease