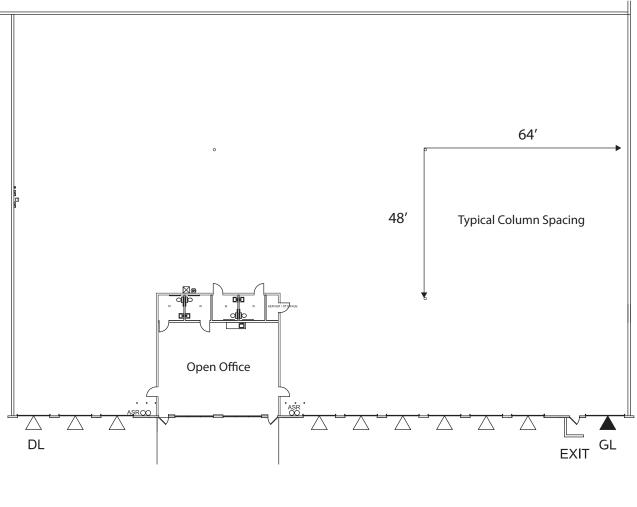

#### FACILITY

- ±24,192 rentable square feet
- ±1,500 square feet of office
- 24' clear height
- 9 dock doors, 1 grade level door
- 48' x 64' typical column spacing
- 200 amps @ 277/480V
- .33/3,000 GPM sprinkler system
- 1/1,000 parking ratio
- Available 1/1/24
- Contact Brokers for asking rate & touring instructions

#### **FLOOR PLAN**