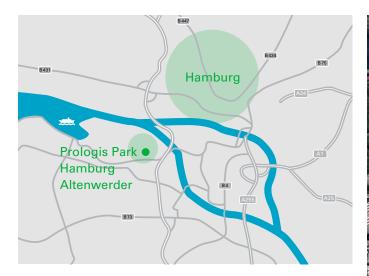

## Prologis Park Hamburg-Altenwerder Germany

Prologis Park Hamburg-Altenwerder is in the heart of one of the strongest economic regions in Europe. Its proximity to the important A7 north-south motorway and Port of Hamburg make it a significant logistics hub in the north of Germany. In total, the park consists of two logistics facilities with a total area of approximately 85,600 sqm.

#### Address

Am Altenwerder Kirchtal 1-3 21129 Hamburg

#### MAP

BIRD'S-EYE-VIEW