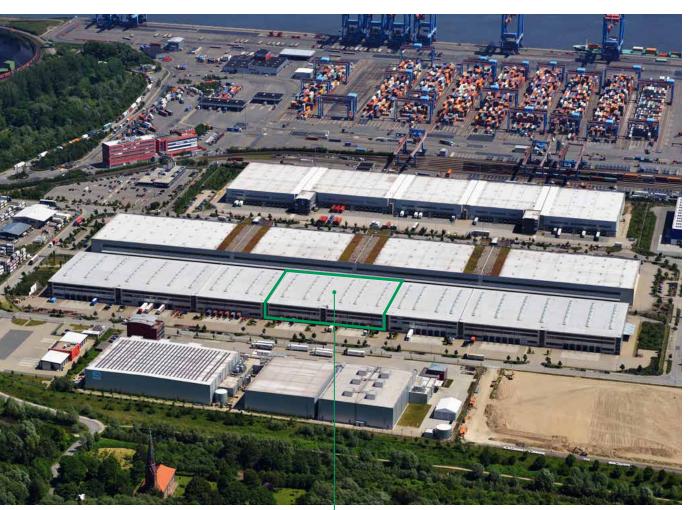

tions in the world. Port of Hamburg, one of the world's leading seaports, has an annual transshipment volume of approximately 132 million tons. Above-average economic strength attracts global companies from a variety of sectors. For example, the city is the world's third-largest location for the construction of aircraft. In addition, numerous companies from the logistics, consumer goods, petroleum, chemicals, and electrical and mechanical engineering sectors, as well as vehicle construction and shipbuilding industries are established there.

#### Hamburg

Population: approx. 1,800,000

#### Logistics facts

Motorways: Port: A1, A7 0.5 km

Floor load capacity: Clear height: 6 t/sqm 10.5 m

Airport: 30 km

#### Address

Am Altenwerder Kirchtal 1-3 21129 Hamburg

#### MAP

BIRD'S-EYE-VIEW





#### PROLOGIS PARK HAMBURG-ALTENWERDER DC1

All figures in square meters

| Total     | 8,008  |
|-----------|--------|
| Mezzanine | 387    |
| Office    | 470    |
| Hall      | 7,151  |
|           | UNIT 3 |





#### **SPECIFICATIONS**



#### Warehouse

- Clear height: 10.5 m
- Column spacing: 30 x 33.75 meters
- Fire alarm system and ESFR sprinklers
- Maximum floor load capacity: 6 tons per square meter
- Loading docks (with dock levelers): 10
- Hall entrances (via ramp): 1
- Heating: 12°C–gas-fired radiant tube heaters
- Lighting: HQL indoor low beam
  - Hall: 200 lux
  - Picking zone: 250 lux

#### Office

- Flooring:
  - Office rooms: needle felt carpet, suitable for wheeled office chairs
  - Reception and social area: stoneware
  - Break, changing and side rooms: porcelain til