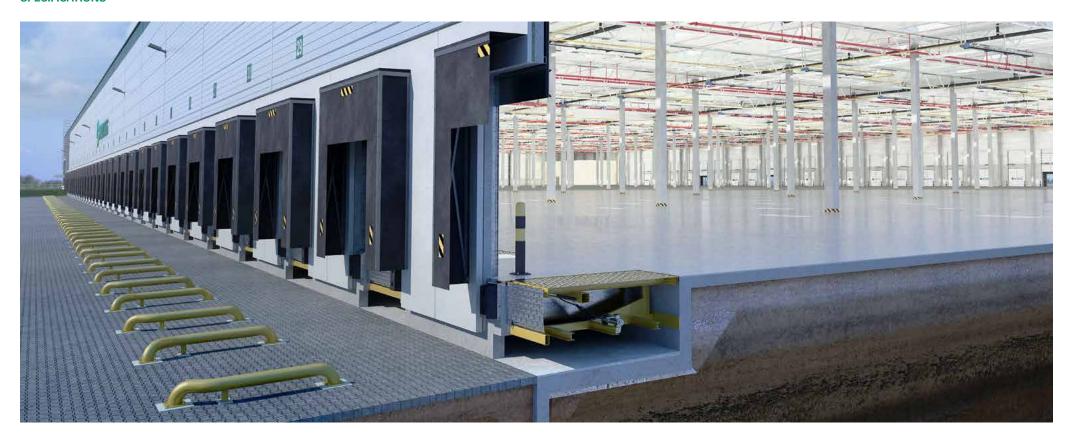

#### Warehouse

- Clear height: 10.5 m
- Column spacing: 30 x 33.75 meters
- Fire alarm system and ESFR sprinklers
- Maximum floor load capacity: 6 tons per square meter
- Loading docks (with dock levelers): 10
- Hall entrances (via ramp): 1
- Heating: 12°C–gas-fired radiant tube heaters
- Lighting: HQL indoor low beam
  - Hall: 200 lux
  - Picking zone: 250 lux

#### Outdoor facilities

- Property fence: h = 2 m
- Loading yards: concrete
- Car parking spaces: concrete
- Truck parking spaces: 34 asphalt or concrete paving