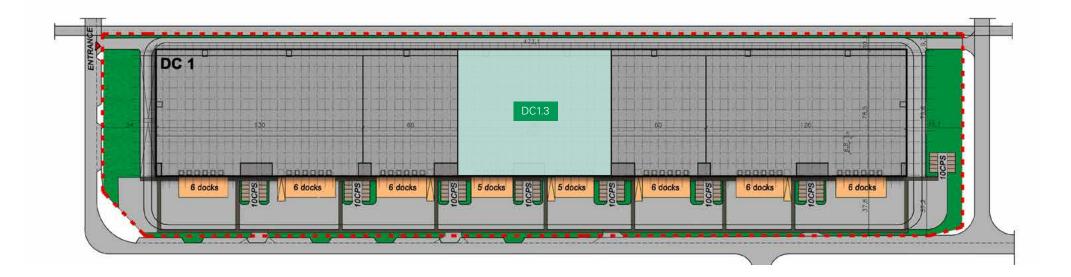

#### PROLOGIS PARK HAMBURG-ALTENWERDER DC1

All figures in square meters

| Total     | 8,008  |
|-----------|--------|
| Mezzanine | 387    |
| Office    | 470    |
| Hall      | 7,151  |
|           | UNIT 3 |

#### Warehouse

- Clear height: 10.5 m
- Column spacing: 30 x 33.75 meters
- Fire alarm system and ESFR sprinklers
- Maximum floor load capacity: 6 tons per square meter
- Loading docks (with dock levelers): 10
- Hall entrances (via ramp): 1
- Heating: 12°C–gas-fired radiant tube heaters
- Lighting: HQL indoor low beam
  - Hall: 200 lux
  - Picking zone: 250 lux

#### Outdoor facilities

- Property fence: h = 2 m
- Loading yards: concrete
- Car parking spaces: concrete
- Truck parking spaces: 34 asphalt or concrete paving