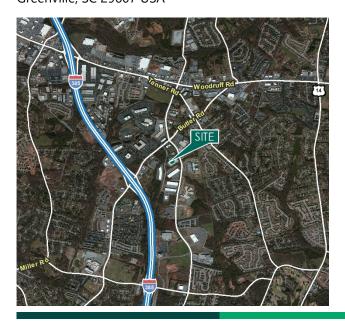

# 16,000 SF

## **Industrial Space For Lease**





## Prologis Brookfield Oaks 25

25 Brookfield Oaks Drive, Suite J Greenville, SC 29607 USA



## **LOCATION**

• Located within 1 mile of I-385 and 2 miles of I-85

## **FACILITY**

- 90,000 total SF
- 16,000 available SF
- 3,600 office SF
- 24' clear height
- 200' building depth
- 3 dock doors
- 1 drive in
- Ordinary hazard sprinkler system
- LED lighting
- 40' x 40' column spacing
- 225 amp, 208 v, 3-phase power

### **ADVANTAGES AND AMENITIES**

- Professionally landscaped, controlled park environment
- · First class park setting

# 16,000 SF

## **Industrial Space For Lease**







## Cushman & Wakefield | Thalhimer

## **Elliott Fayssoux** Elliott.fayssoux@thalhimer.com

ph +1 864 370 8190 cell +1 864 430 0349 Wells Fargo Center 15 South Main Street, Suite 502 Greenville, SC 29601 USA

## Brian Young, CCIM, SIOR Brian.young@thalhimer.com ph +1 864 370 8087 cell +1 864 787 7