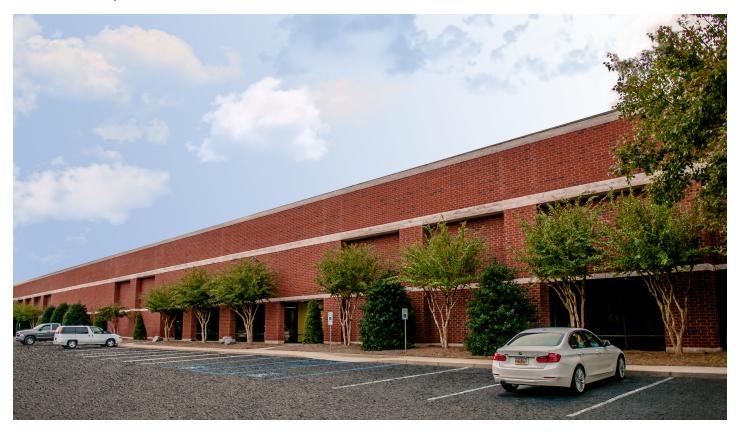

## Prologis Brookfield Oaks 25

25 Brookfield Oaks Drive, Suite J Greenville, SC 29607 USA

## **FACILITY**

- 90,000 total SF
- 16,000 available SF
- 3,600 office SF
- 24' clear height
- 200' building depth
- 3 dock doors
- 1 drive in
- Ordinary hazard sprinkler system
- LED lighting
- 40' x 40' column spacing
- 225 amp, 208 v, 3-phase power

### **ADVANTAGES AND AMENITIES**

- Professionally landscaped, controlled park environment
- · First class park setting