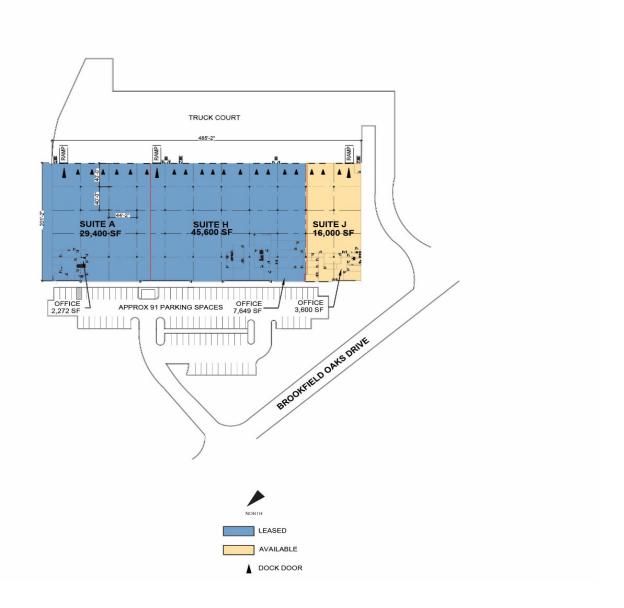

## **FACILITY**

- 90,000 total SF
- 16,000 available SF
- 3,600 office SF
- 24' clear height
- 200' building depth
- 3 dock doors
- 1 drive in
- Ordinary hazard sprinkler system
- LED lighting
- 40' x 40' column spacing
- 225 amp, 208 v, 3-phase power