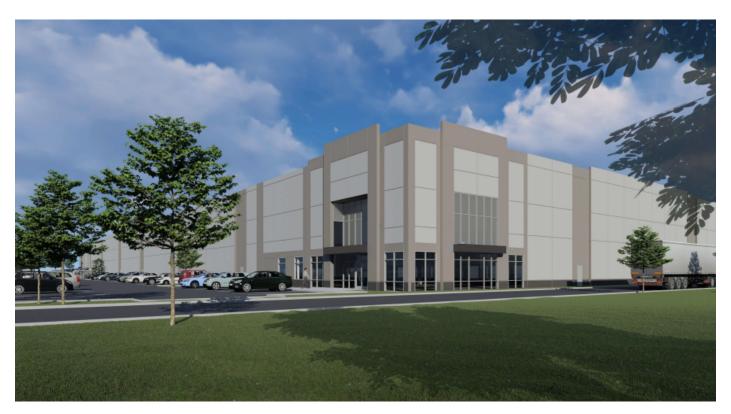

## Prologis Burlington 130 Building 2

1798 North Route 130 Burlington, NJ 08016 USA

#### **FACILITY**

- 150,650 SF available space
- 3,280 SF office
- 36' clear height
- 54' x 56' column spacing
- 60' speed bay
- 37 dock doors
- 2 drive-in doors
- 129 car parking spaces
- Power: 1,2000 amps, 277/480 volt, 3 phase
- ESFR sprinkler system