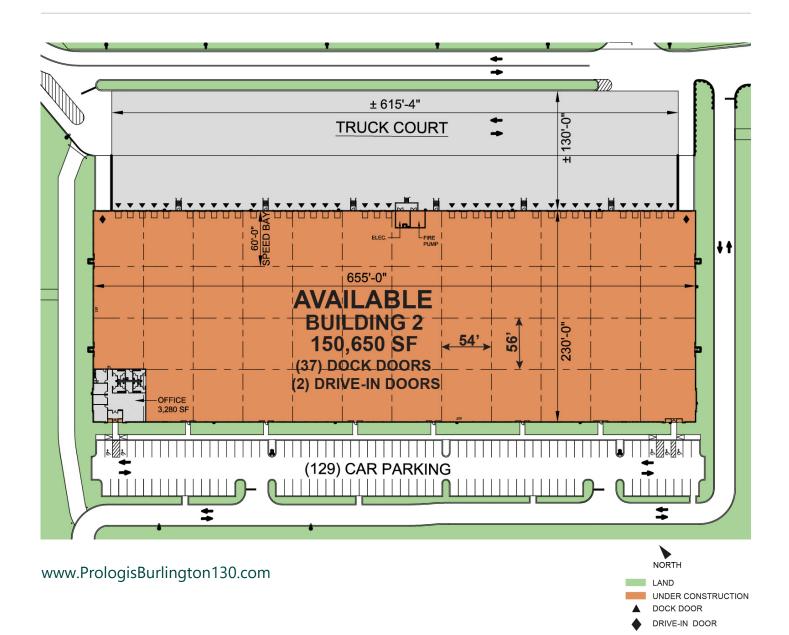

#### **FACILITY**

- 150,650 SF available space
- 3,280 SF office
- 36' clear height
- 54' x 56' column spacing
- 60' speed bay
- 37 dock doors
- 2 drive-in doors
- 129 car parking spaces
- Power: 1,2000 amps, 277/480 volt, 3 phase
- ESFR sprinkler system