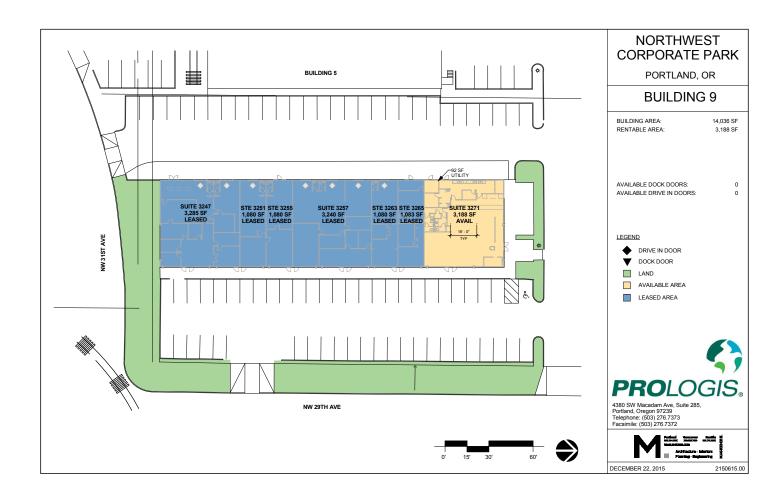

# 3,188 SF

#### FACILITY

- Approximately 3,188 SF
- Excellent visibility on NW 29th Avenue
- Outdoor seating area
- · Limited equipment remains in place