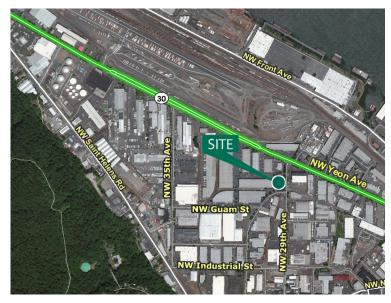

## LOCATION

- Guilds Lake / NW Industrial Area
- Eleven (11) Buildings; 887,935 SF Park

### ADVANTAGES AND AMENITIES

- Close-In NW Location
- Minutes to Downtown Portland
- Immediate Access to I-405 and I-5
- Park Amenities Include Food Services and Major Bank
- Call for Rates