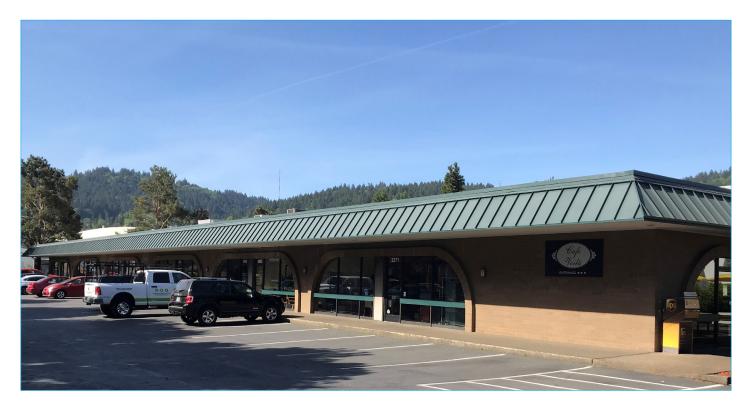

# Prologis NW Corporate Park 9

3271 NW 29th Avenue Portland, OR 97210 USA

#### FACILITY

- Approximately 3,188 SF
- Excellent visibility on NW 29th Avenue
- Outdoor seating area
- · Limited equipment remains in place