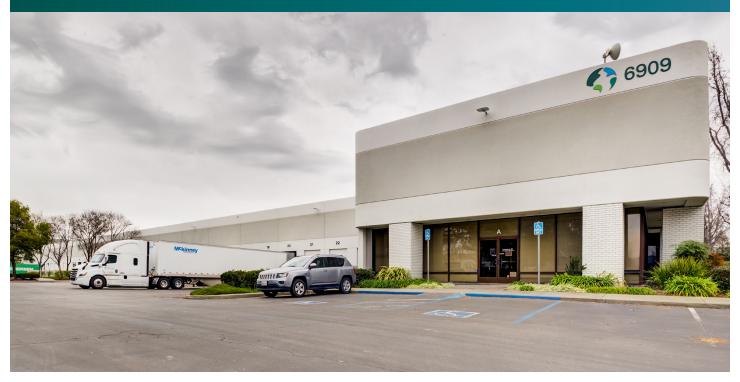

#### **LOCATION**

- This is a well maintained industrial property in a desirable area of Livermore, ideal for distribution users in the East Bay Area
- The site has excellent access to I-580 via the S. Vasco Road exit, and is ±15 miles to I-680, and ±28 miles to I-5

#### **FACILITY**

- ±42,424 rentable square feet
- ±4,293 SF office build out
- 7 dock high doors
- 1 grade level door
- 1.1/1,000 parking ratio
- 24' clear height
- 200 amps, 480v electrical service (expandable)
- Gated yard in back of building
- · Energy efficient lighting