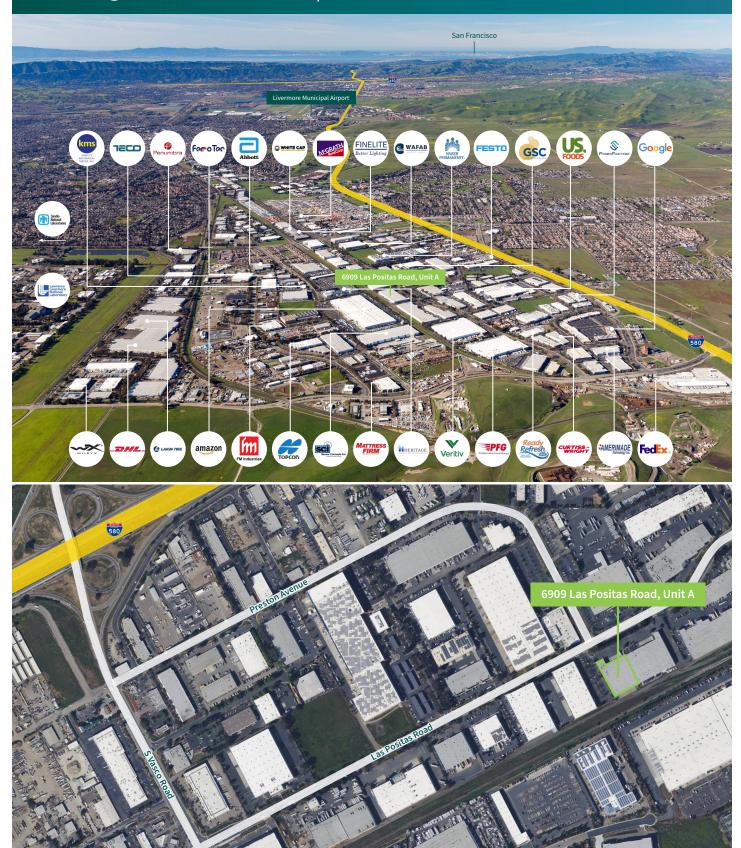

#### **LOCATION**

- This is a well maintained industrial property in a desirable area of Livermore, ideal for distribution users in the East Bay Area
- The site has excellent access to I-580 via the S. Vasco Road exit, and is ±15 miles to I-680, and ±28 miles to I-5