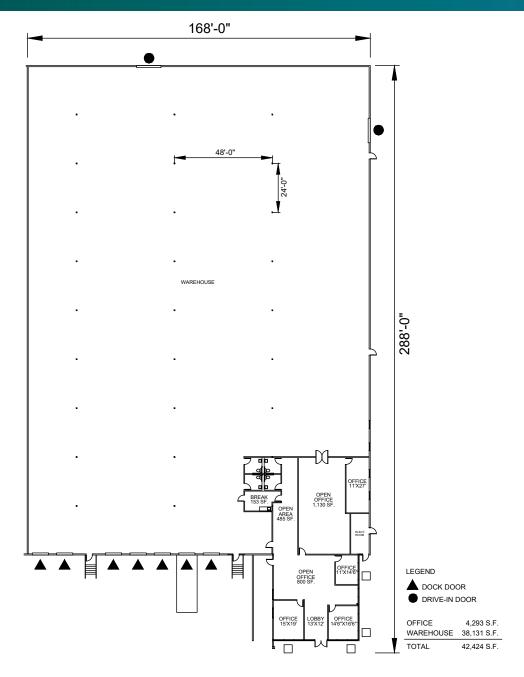

#### **FACILITY**

- ±42,424 rentable square feet
- ±4,293 SF office build out
- 7 dock high doors
- 1 grade level door
- 1.1/1,000 parking ratio
- 24' clear height
- 200 amps, 480v electrical service (expandable)
- Gated yard in back of building
- · Energy efficient lighting