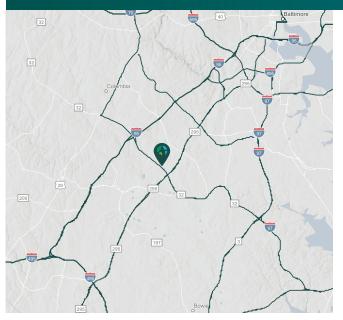

### **LOCATION**

- Immediate access to I-95 and 295, via Route 32
- Adjacent to National Business Park and The National Security Administration
- Ease of multi-market accessibility, 12011 Guilford is equidistant between Washington D.C. and Baltimore
- Heart of the Baltimore/Washington Corridor with efficient travel times to BWI Thurgood Marshall Airport