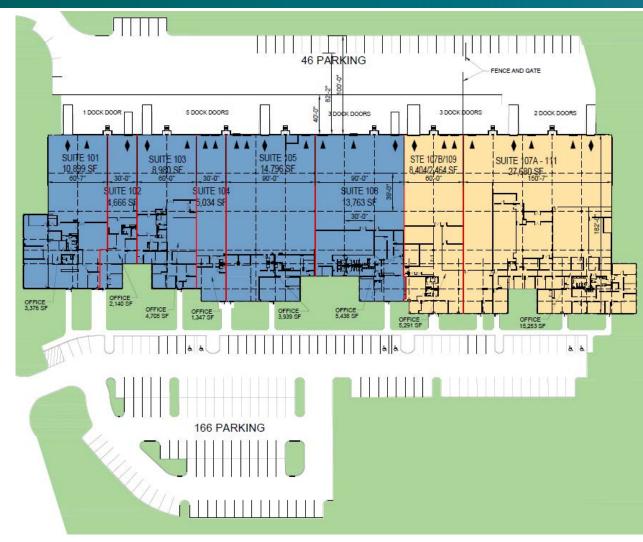

## **FACILITY: SUITE 107B/109**

- 10,868 SF available
- 5,291 SF office space
- 3 dock doors; 1 drive-in door
- 22' clear height
- 30' x 39' column spacing
- 277-480v electric service

### **FACILITY: SUITE 107A-111**

- 27.680 SF available
- 15,253 SF office space
- 3 dock doors; 2 drive-in doors
- 22' clear height
- 30' x 39' column spacing
- 277-480v electric service; 700 amps