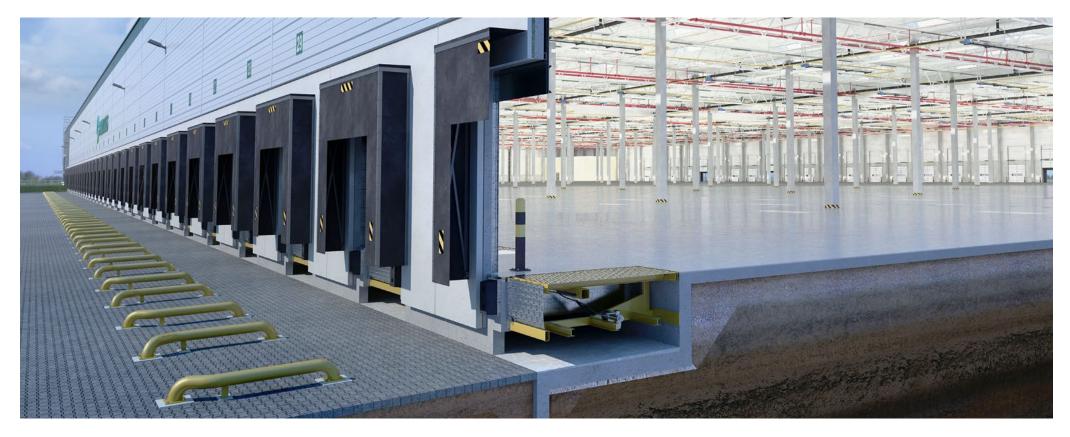

#### Warehouse

- Clear height: 10.5 m
- Column spacing: 30 x 33.75 meters
- Fire alarm system and ESFR sprinklers
- Maximum floor load capacity: 50 kilonewtons per square meter
- Loading docks (with dock levelers): 10
- Hall entrances (via ramp): 1
- Heating: 12°C–gas-fired radiant tube heaters
- Lighting: HQL indoor low beam
  - Hall: 200 lux
  - Picking zone: 250 lux