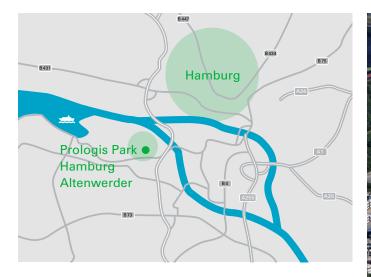

#### **BIRD'S-EYE-VIEW**

MAP

#### Hamburg

Hamburg, Germany, is one of the most sought-after business locations in the world. Port of Hamburg, one of the world's leading seaports, has an annual transshipment volume of approximately 132 million tons. Above-average economic strength attracts global companies from a variety of sectors. For example, the city is the world's third-largest location for the construction of aircraft. In addition, numerous companies from the logistics, consumer goods, petroleum, chemicals, and electrical and mechanical engineering sectors, as well as vehicle construction and shipbuilding industries are established there.