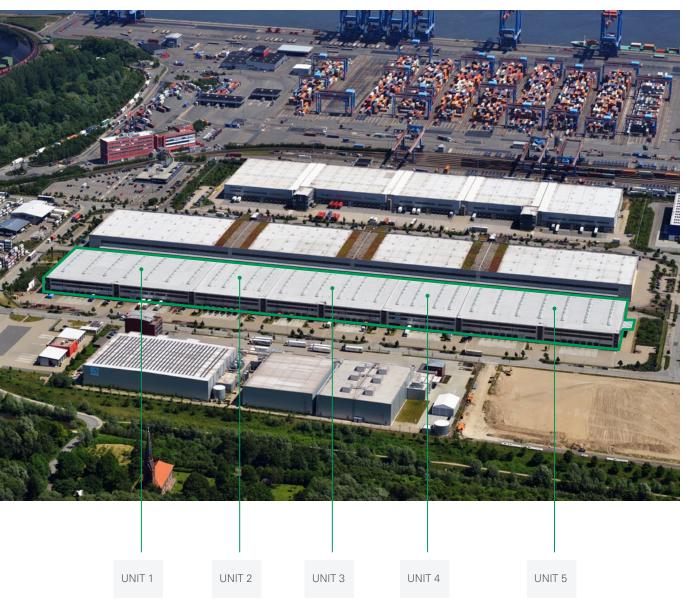

#### PROLOGIS PARK HAMBURG-ALTENWERDER DC1

All figures in square meters

|           | UNIT 3 |
|-----------|--------|
| Hall      | 7,151  |
| Office    | 470    |
| Mezzanine | 387    |
| Total     | 8,008  |