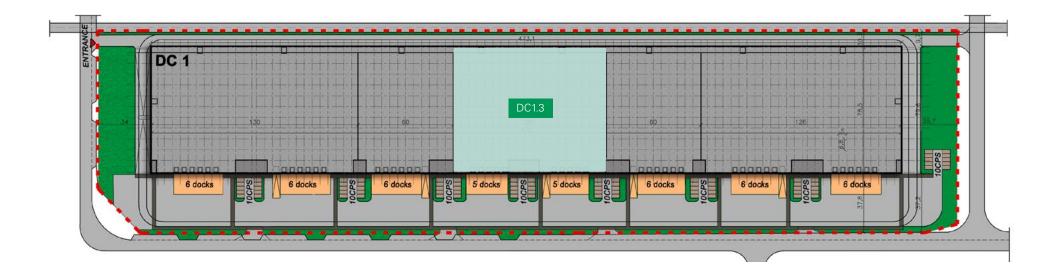

#### PROLOGIS PARK HAMBURG-ALTENWERDER DC1

All figures in square meters

|           | UNIT 3 |
|-----------|--------|
| Hall      | 7,151  |
| Office    | 470    |
| Mezzanine | 387    |
| Total     | 8,008  |

#### Warehouse

- Clear height: 10.5 m
- Column spacing: 30 x 33.75 meters
- Fire alarm system and ESFR sprinklers
- Maximum floor load capacity: 50 kilonewtons per square meter
- Loading docks (with dock levelers): 10
- Hall entrances (via ramp): 1
- Heating: 12°C–gas-fired radiant tube heaters
- Lighting: HQL indoor low beam
  - Hall: 200 lux
  - Picking zone: 250 lux

#### Outdoor facilities

- Property fence: h = 2 m
- Loading yards: concrete
- Car parking spaces: concrete
- Truck parking spaces: 34 asphalt or concrete paving