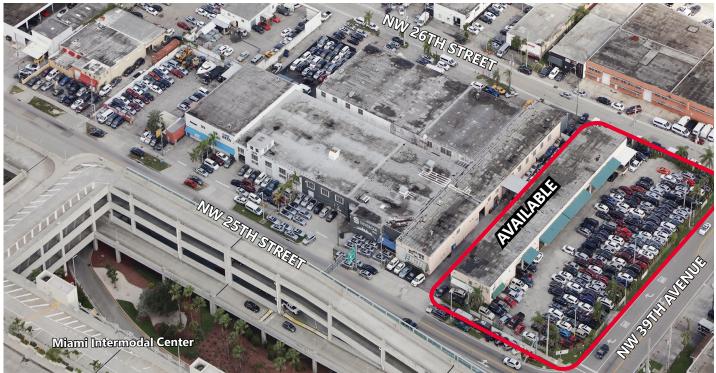

# 11,600 SF

Industrial Space + Outside Storage For Lease

## Prologis Airport East 1

3910 + 3915 NW 25th Street Miami, FL 33142 USA

#### LOCATION

- Access via the north side of NW 25th Street and south side of NW 26th Street, which both connect to Le Jeune Road to the west
- Located across the street from Miami Intermodal Center
- Minutes away from Miami International Airport
- Convenient access to I-95, SR 836, SR 112, Palmetto Expressway, Florida's Turnpike, and Central Business District

#### FACILITY

- 11,600 SF Available
- <u>+</u>30,000 SF of Outside Storage/Parking Also Available (fenced, secured, paved, and lit)
- 17' Clear Height
- Up to 13 Street Level Loading Doors
- 3 Phase Power
- IU-2 Zoning
- <u>Click here to learn more</u>

±30,000 SF of outside storage area **NW 26TH STREET** 10x16 5 (J. П **NW 39TH AVENUE** #3910 (J. 13°X74 П (J. ۲ 12x14 Π 11,600 SF 10x10 0×10 13'x14 П #3915 **NW 25TH STREET** 

AVAILABLE AREA LEASED AREA BACKGROUND LAND