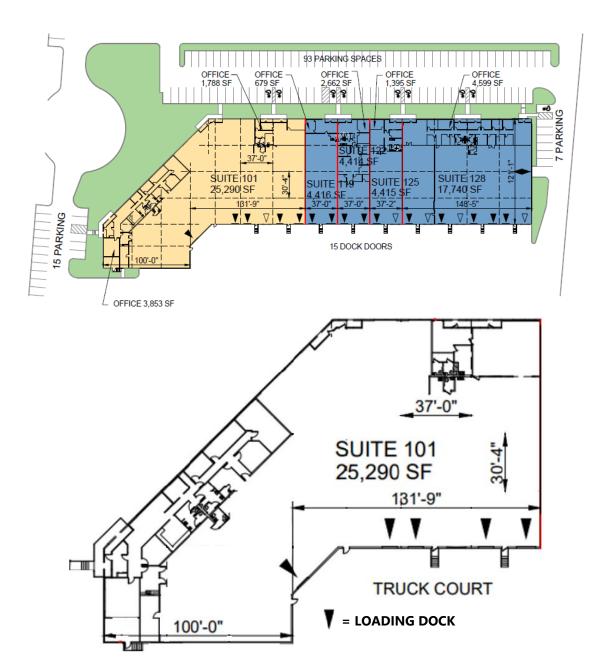

### **FACILITY**

- 25,290 SF (divisible)
- Divisible from 9,257 SF
- LED Lighting in warehouse & office
- Five (5) loading docks
- 18' warehouse clearance
- Wet sprinkler system
- 37' x 30' column spacing

### ADVANTAGES AND AMENITIES

- Excellent truck court
- Dock and drive in loading
- Stable ownership
- Prologis Clear Lease