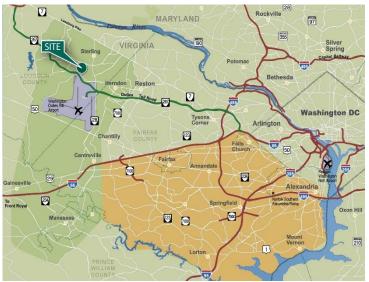

#### **LOCATION**

- Excellent access to Routes 606, 28 and the Dulles Toll Road/Greenway
- Approximately 1 mile from Dulles International Airport north cargo gates
- PD-GI 72 Zoning, Loudoun County