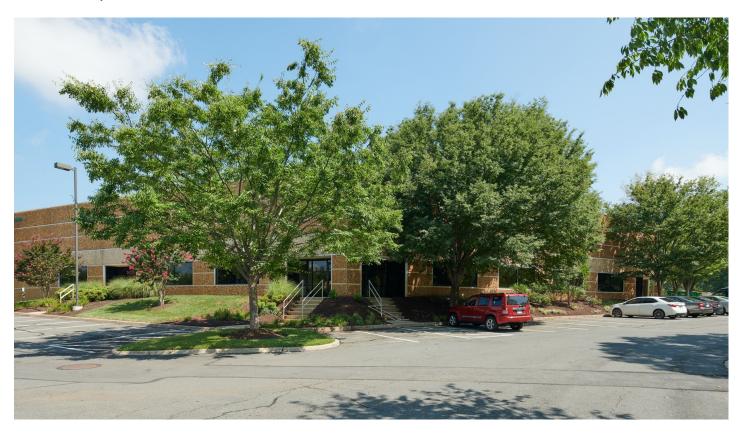

# Prologis Concorde Industrial Park

22650 Executive Drive Sterling, VA 20166 USA

### **FACILITY**

- 25,290 SF (divisible)
- Divisible from 9,257 SF
- LED Lighting in warehouse & office
- Five (5) loading docks
- 18' warehouse clearance
- Wet sprinkler system
- 37' x 30' column spacing