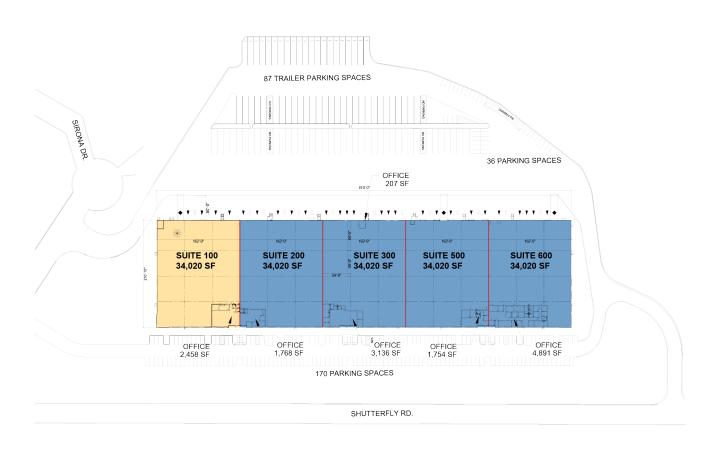

#### **FACILITY**

- 170,100 total SF
- 34,020 available SF
- 2,458 office SF
- 30' clear height
- 4 existing dock doors (1 with EOD leveler); 2 knock out panels
- · 1 drive-in door
- 50' x 54' column spacing
- 400 amps, 480/277 volt, 3 phase power
- ESFR sprinkler system
- 210' building depth
- Additional trailer parking available