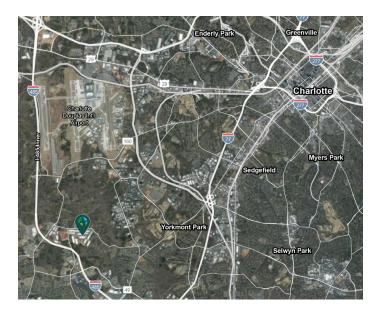

### **LOCATION**

- 4.5 miles to Charlotte Douglas International Airport
- 2 miles to I-485, 4 miles to I-77 & 7.5 miles to I-85
- 3.5 miles to Norfolk Southern Intermodal