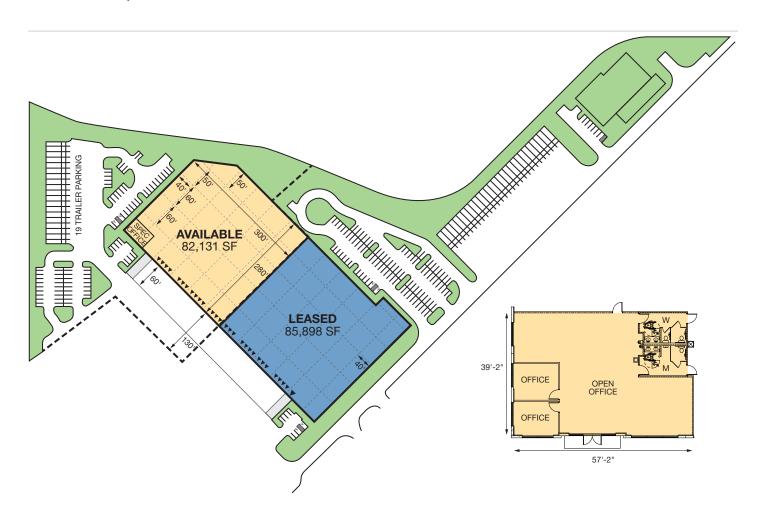

#### **FEATURES**

- 82,131 SF of industrial available immediately
- 168,029 SF building size
- 2,239 SF of spec office
- Class A
- 32' clear height
- (14) dock high doors; (10) with mechanical pit levelers
- (1) drive-in door
- (75) auto stalls; 1.10:1000 sf parking ratio

- (19) trailer stalls
- · LED lighting in warehouse
- · ESFR sprinkler system
- 400 amp/480 volt, 3 phase 4 wire electrical service (with the ability to add an additional 2,000 amp/480 volt capacity)
- Additional land for limited outside storage / trailer parking