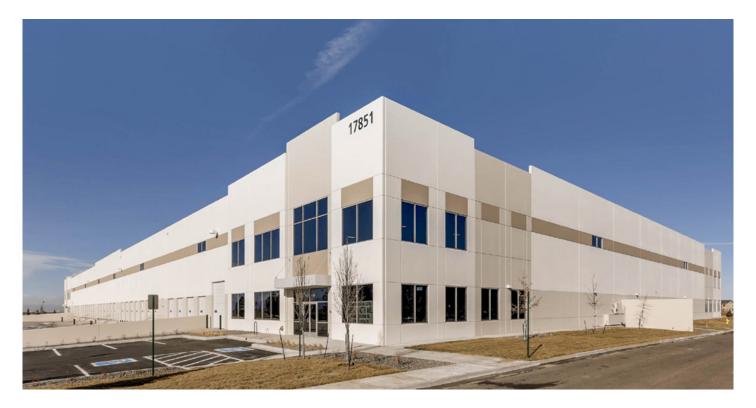

# Prologis Summit Distribution Center

17851 E. 40th Avenue Aurora, CO 80011 USA

#### **FEATURES**

- 82,131 SF of industrial available immediately
- 168,029 SF building size
- 2,239 SF of spec office
- Class A
- 32' clear height
- (14) dock high doors; (10) with mechanical pit levelers
- (1) drive-in door
- (75) auto stalls; 1.10:1000 sf parking ratio