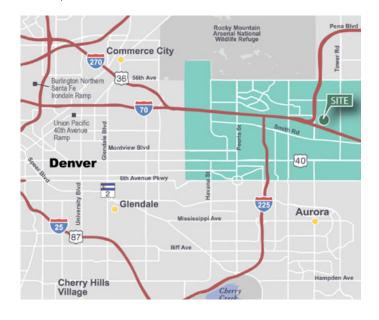

#### **LOCATION**

- Easy access to I-70, I-225, I-25 and I-270
- Minutes to Denver International Airport
- Minutes to Downtown Denver
- · Walking distance to light rail