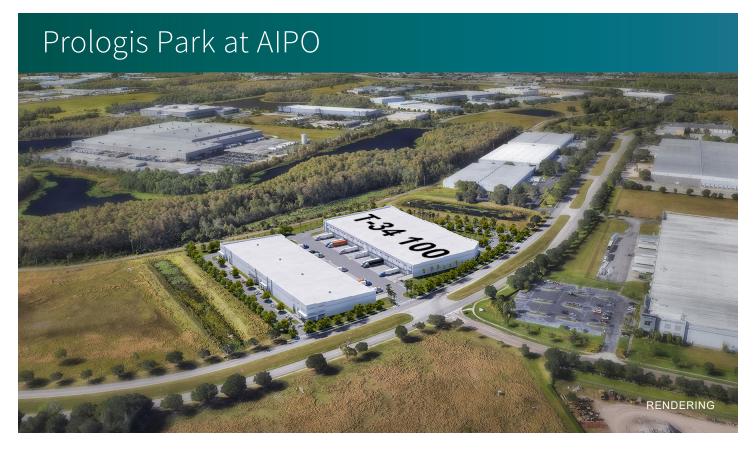

## Prologis Park at AIPO

AIPO

Paul Sabga psabga@aipo.net +1 407.927.3981 **Prologis** 

John Kruszewski jkruszewski@prologis.com +1 407.244.7109

## 137,230 SF

Industrial Space For Lease

2008 Tradeport Drive Orlando, FL 32824 USA

## **SPEC BUILDING T-34 100**

- 137,230 SF available
- 6,654 of office
- Rear loading
- 36' clear height
- 270' building depth
- 52'-6" x 56' column spacing
- 60' speed bay
- 29 9' x 10' dock doors
- Two 12' x 14' drive-in doors w/50' ramps
- 185' shared truck court
- .99 / 1,000 SF parking
- LED lighting in office and warehouse
- ESFR sprinkler system