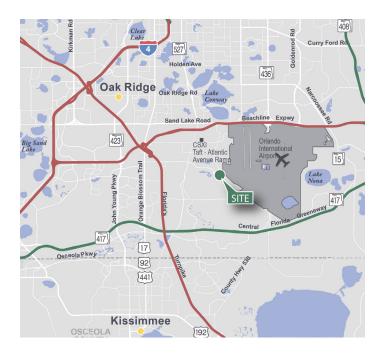

## LOCATION

- South of the Beachline Expressway (SR 528) and adjacent to Orlando International Airport
- Excellent access to S. Orange Avenue, Orange Blossom Trail (US 441), Boggy Creek Road and Florida's Turnpike