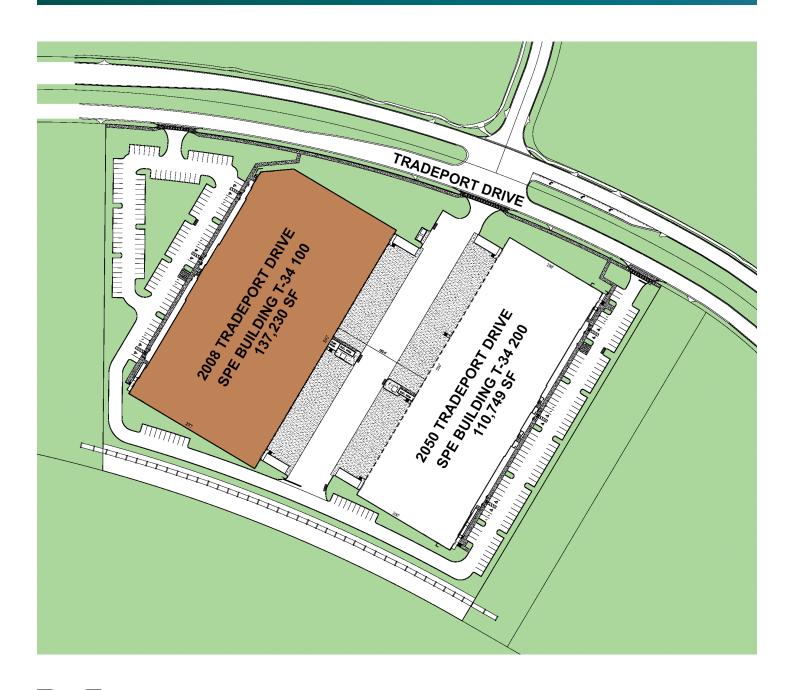

## 137,230 SF

Industrial Space For Lease

2008 Tradeport Drive Orlando, FL 32824 USA

## **SPEC BUILDING T-34 100**

- 137,230 SF available
- 6,654 of office
- Rear loading
- 36' clear height
- 270' building depth
- 52'-6" x 56' column spacing
- 60' speed bay
- 29 9' x 10' dock doors
- Two 12' x 14' drive-in doors w/50' ramps
- 185' shared truck court
- .99 / 1,000 SF parking
- LED lighting in office and warehouse
- ESFR sprinkler system