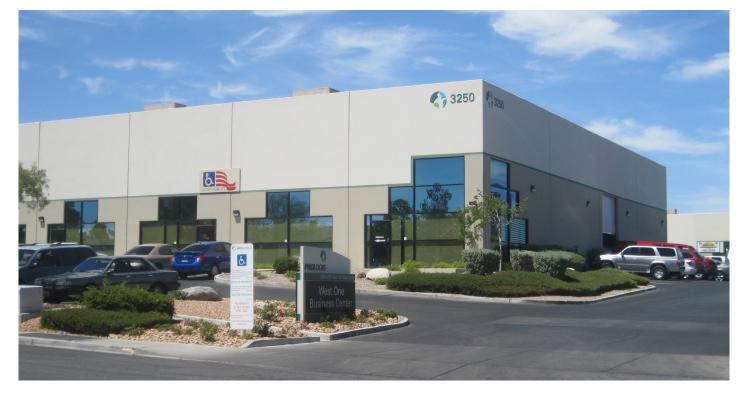

### Prologis West One Business Center - Building #3

3250 W. Ali Baba Lane, Suite A Las Vegas, NV 89118 USA

#### FACILITY

- Total Building Square Footage ±62,130 SF
- Available Square Footage ±10,400 SF
- ±4,500 SF of Existing Office Space
- Four (4) Dock High Loading Doors
- Three (3) Drive-In Door
- Fire Sprinkler System (115.8gpm/57.8 sf)
- 21' Minimum Clear Height
- Rear Loading
- 200 Amps, 120/208 Volts, 3-Phase Power