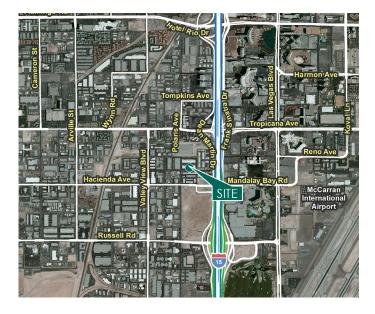

#### LOCATION

- Convenient Freeway Access to I-15 via Tropicana Avenue
- Zoned Industrial: M-1 (Clark County)