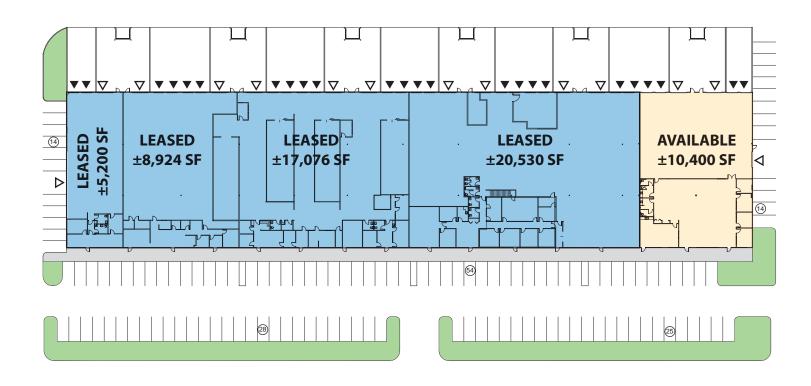

# 10,400 SF

#### FACILITY

- Total Building Square Footage ±62,130 SF
- Available Square Footage ±10,400 SF
- ±4,500 SF of Existing Office Space
- Four (4) Dock High Loading Doors
- Three (3) Drive-In Door
- Fire Sprinkler System (115.8gpm/57.8 sf)
- 21' Minimum Clear Height
- Rear Loading
- 200 Amps, 120/208 Volts, 3-Phase Power

## 10,400 SF Industrial Space For Lease