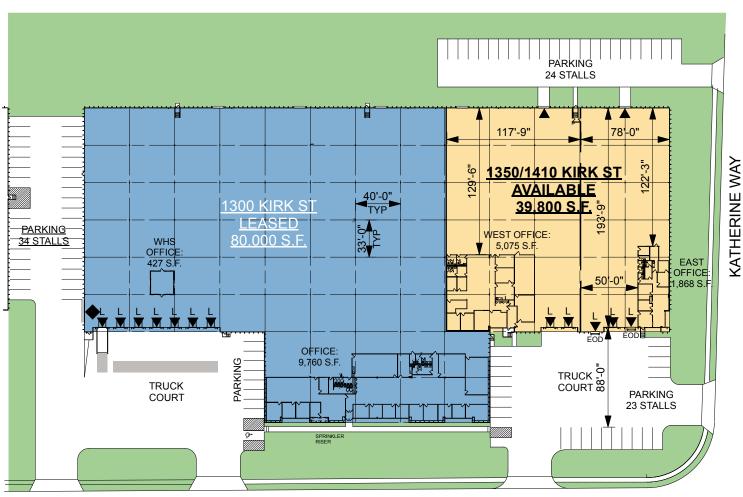

### **FACILITY**

- 119,800 SF building
- 39,800 SF available
- 6,943 SF office
  - · 1,868 SF east office
  - 5,075 SF west office
- 24' clear height
- 5 exterior docks
- 2 van-high doors
- 47 parking spaces
- 40' x 33' column spacing
- Fully sprinklered