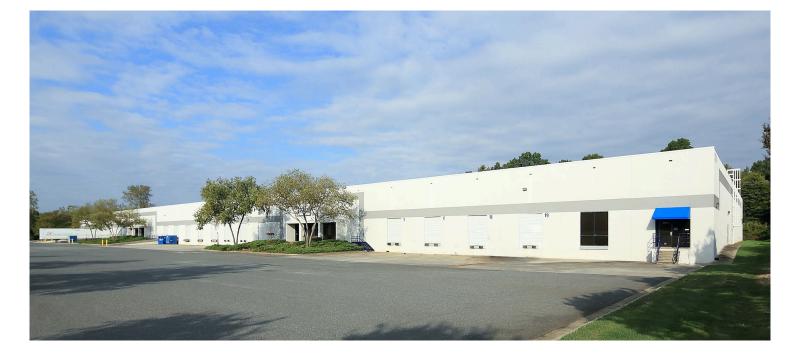

#### FACILITY

- 100,000 total SF building
- 20,000 40,000 available SF
- 2,644 office SF
- 20' clear height
- 5 dock doors
- 2 drive in doors
- 200' building depth
- 40' x 40' column spacing
- ESFR sprinkler system
- LED Lighting
- Front load building
- Zoned I-2
- 6" reinforced concrete slab
- Ample parking

#### ADVANTAGES AND AMENITIES

- Professionally landscaped, controlled park environment
- First class park setting
- Prologis Clear Lease a simplified lease that fixes operating and capital expenses for the entire lease term