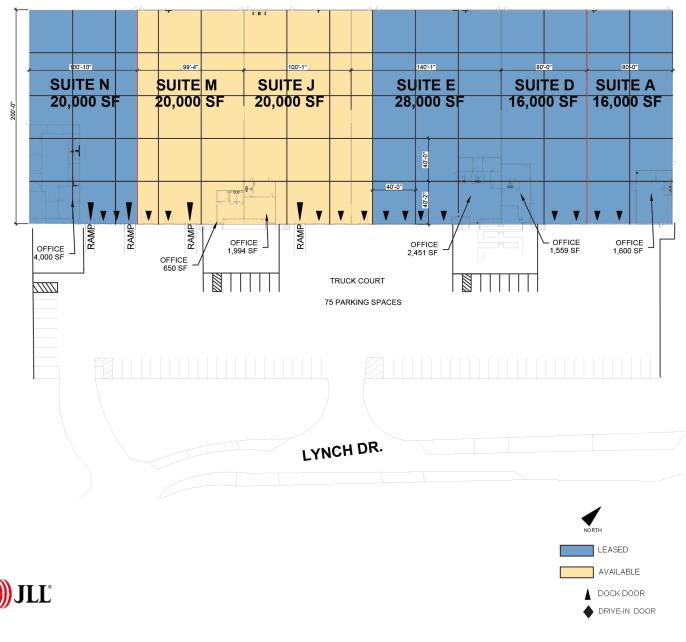

#### FACILITY

- 100,000 total SF building
- 20,000 40,000 available SF
- 2,644 office SF
- 20' clear height
- 5 dock doors
- 2 drive in doors
- 200' building depth
- 40' x 40' column spacing
- ESFR sprinkler system
- LED Lighting
- Front load building
- Zoned I-2
- 6" reinforced concrete slab
- Ample parking