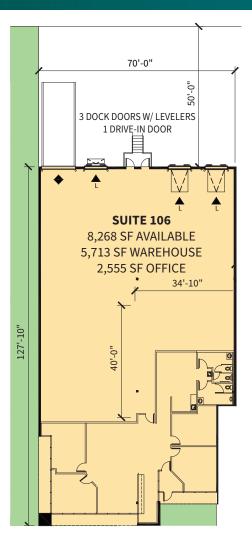

### FACILITY

- 34,288 SF building
- 8,268 SF available
- 2,555 SF office Three (3) dock doors
- Two (2) with pit levelers, one (1) with edge of dock leveler
- One (1) drive-in door
- 20' minimum clear height
- Power: 120/240V, 300A
- 150' truck court
- 120' building depth
- Thirteen (13) auto parking spaces
- Rear load configuration
- LED office and warehouse lights with motion sensors