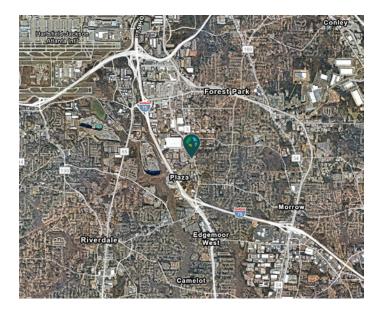

### LOCATION

- Key Distance
  - I-75: 0.9 miles
  - I-285: 2.7 miles
  - Hartsfield-Jackson Atlanta International Airport: 5.0 miles
  - I-85: 8.1 miles
- Tax Incentives: Clayton County is a designated Tier 1 county, \$3,500 per qualified job tax credit for up to 5 years