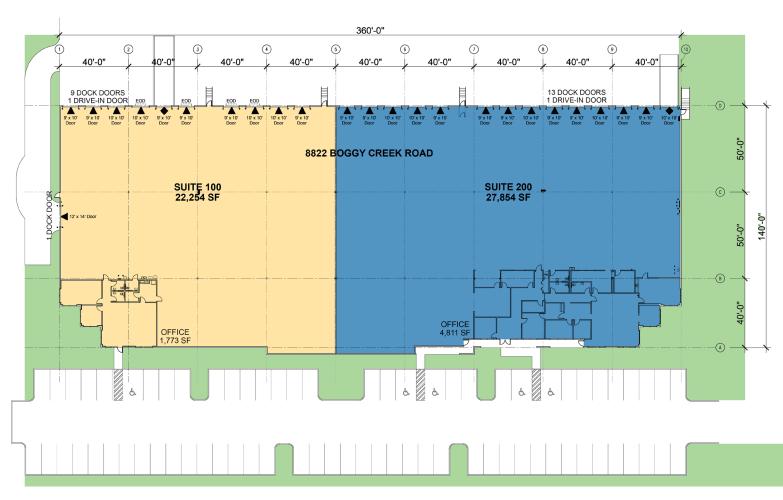

## **FACILITY**

- 50,108 SF building
- · Rear loading
- 22' clear height
- 140' building depth
- 50' x 40' column spacing (typical)
- 50' speed bay
- 134' shared truck court w/55' concrete truck apron
- 1.44 / 1,000 SF parking
- · Ability to secure the truck court

### **SUITE 100**

- 22,254 SF available
- 1,773 SF of office
- Five 9' x 10' dock doors
- Four 10' x 10' dock doors
- One 12' x 14' dock door
- One 9' x 10' drive-in door