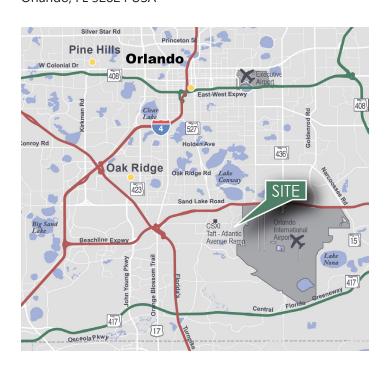

### **LOCATION**

- Located just south of the Beachline Expressway (SR 528) and immediately adjacent to Orlando International Airport
- Excellent access to Sand Lake Road, Orange Avenue and Orange Blossom Trail (US 441)