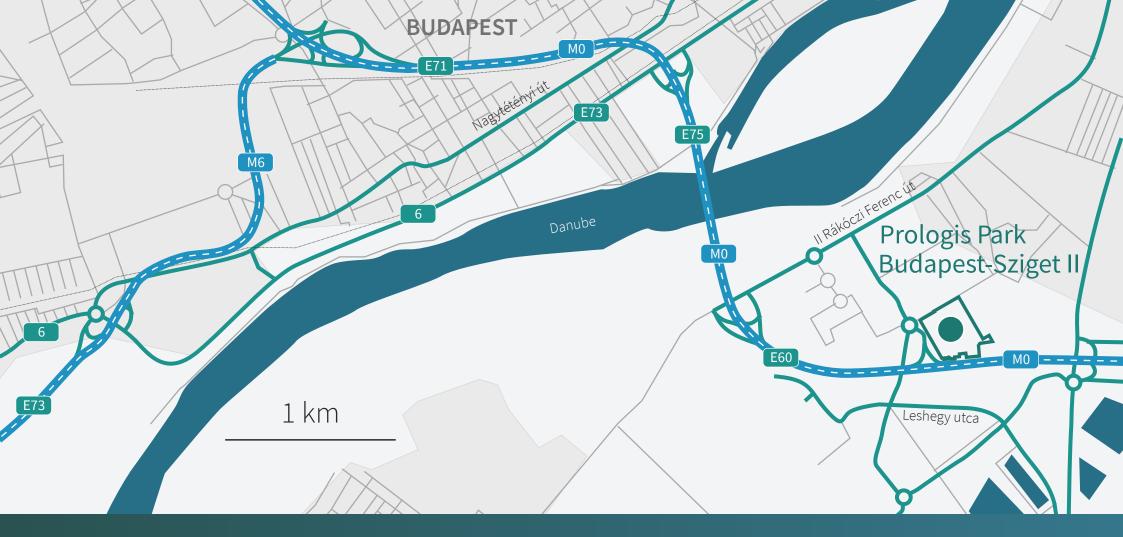

#### About the park

Prologis Park Budapest-Sziget II is a 32-hectare site at a premium location, just 17 kilometers from Budapest city center. Park consists of two buildings totaling 44,000 square meters and has all necessary building permits and a development potential for three modern facilities totaling 100,200 square meters. As part of Prologis's PARKlife their employees with a range of services and conveniences, such as on-site technical support, a car sharing program and green spaces, in order to create a high-quality working environment where employees enjoy coming to work and where nature can flourish.

#### Location

Prologis Park Budapest-Sziget II is located within city limits next to the M0 motorway in the municipality of Szigetszentmiklós, 17 kilometers south of the city center of Budapest. The M0 motorway provides fast and efficient access to the international airport and to the M1, M7 and M5 motorways, thus offering a strategic location for distribution activities. Customers can also benefit from the park's two direct access points to the road.

#### **Advantages**

Strategic location

1 kilometer to M0 motorway

Ample parking spaces

CCTV System

Dedicated Prologis property management team

Free car sharing platform