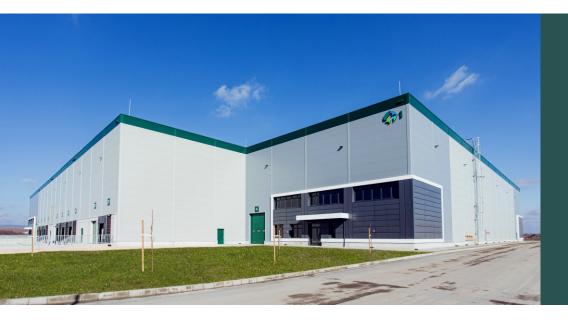

#### About the park

Prologis Park Budapest-Sziget II is a 32-hectare site at a premium location, just 17 kilometers from Budapest city center. Park consists of two buildings totaling 44,000 square meters and has all necessary building permits and a development potential for three modern facilities totaling 100,200 square meters. As part of Prologis's PARKlife their employees with a range of services and conveniences, such as on-site technical support, a car sharing program and green spaces, in order to create a high-quality working environment where employees enjoy coming to work and where nature can flourish.

#### Features of the buildings

Clear height 12 m

Floor loading capacity 7T/m<sup>2</sup>

ESFR sprinkler system

Wide manoeuvering truck court

Drive-in doors

Smart metering system

Representative office space