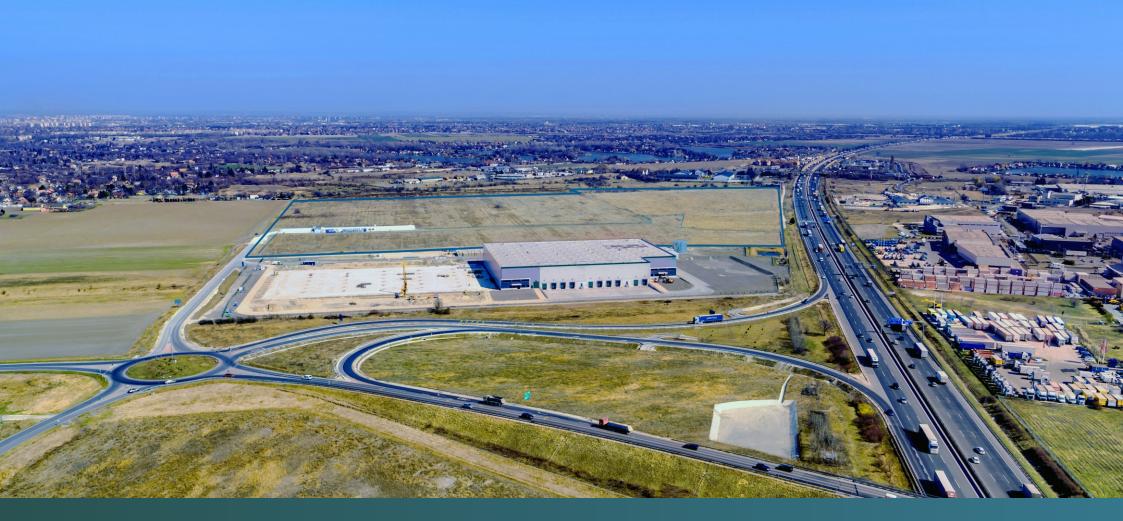

#### About the park

Prologis Park Budapest-Sziget II is a 32-hectare site at a premium location, just 17 kilometers from Budapest city center. Park consists of two buildings totaling 44,000 square meters and has all necessary building permits and a development potential for three modern facilities totaling 100,200 square meters. As part of Prologis's PARKlife their employees with a range of services and conveniences, such as on-site technical support, a car sharing program and green spaces, in order to create a high-quality working environment where employees enjoy coming to work and where nature can flourish.

#### Location

Prologis Park Budapest-Sziget II is located within city limits next to the M0 motorway in the municipality of Szigetszentmiklós, 17 kilometers south of the city center of Budapest. The M0 motorway provides fast and efficient access to the international airport and to the M1, M7 and M5 motorways, thus offering a strategic location for distribution activities. Customers can also benefit from the park's two direct access points to the road.