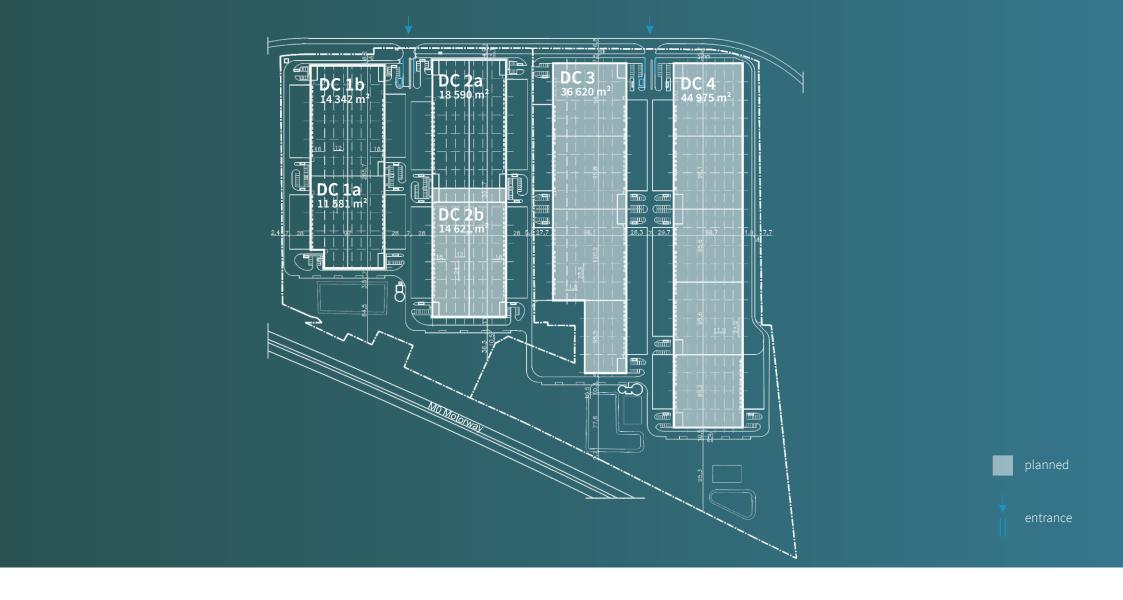

# Prologis Park Budapest-Sziget II

Szigetszentmiklós, M0

44,000 m<sup>2</sup> of existing distribution space 100,000 m<sup>2</sup> of development potential

#### About the park

Prologis Park Budapest-Sziget II is a 32-hectare site at a premium location, just 17 kilometers from Budapest city center. Park consists of two buildings totaling 44,000 square meters and has all necessary building permits and a development potential for three modern facilities totaling 100,200 square meters. As part of Prologis's PARKlife their employees with a range of services and conveniences, such as on-site technical support, a car sharing program and green spaces, in order to create a high-quality working environment where employees enjoy coming to work and where nature can flourish.