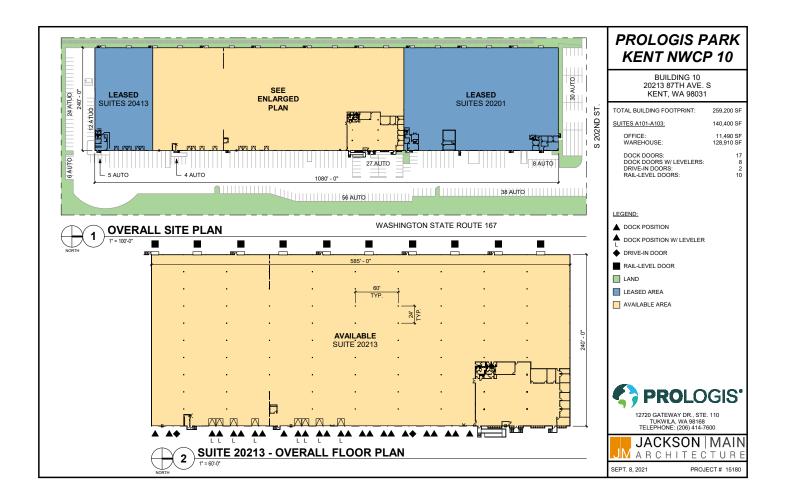

### FACILITY

- 140,400 SF shell
- 11,490 SF office
- 25 DH doors
- 2 GL doors
- 30' clear height
- ESFR Sprinkler upgrade (completion July 1, 2022)
- Rail served
- Available now

Prologis Essentials: your single-source service for efficient move-in and operations at prologisessentials.com