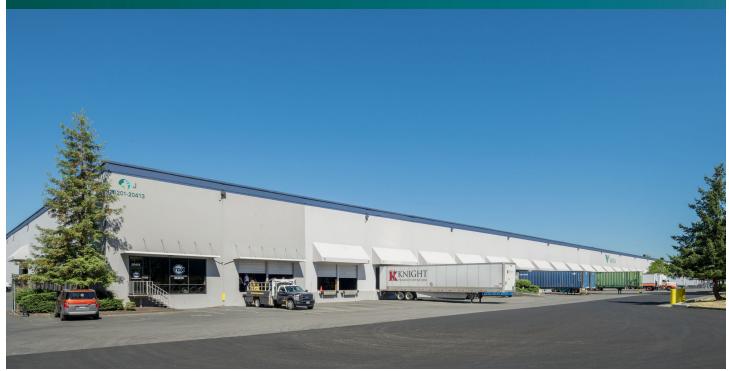

# 140,400 SF

Industrial Space For Lease

# Northwest Corporate Park - Kent 10

20213 87th Ave S Kent, WA 98031 USA

### FACILITY

- 140,400 SF shell
- 11,490 SF office
- 25 DH doors
- 2 GL doors
- 30' clear height
- ESFR Sprinkler upgrade (completion July 1, 2022)
- Rail served
- Available now

Prologis Essentials: your single-source service for efficient move-in and operations at prologisessentials.com