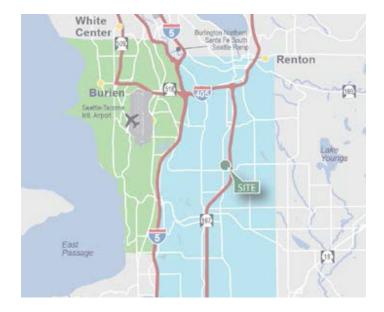

# 140,400 SF



Industrial Space For Lease

# Northwest Corporate Park - Kent 10



20213 87th Ave S Kent, WA 98031 USA



### LOCATION

- 50-yard line location
- Great access to Hwy 167, I-5, and I-405

### FACILITY

- 140,400 SF shell
- 11,490 SF office
- 25 DH doors
- 2 GL doors
- 30' clear height
- ESFR Sprinkler upgrade (completion July 1, 2022)
- Rail served
- Available now

Prologis Essentials: your single-source service for efficient move-in and operations at prologisessentials.com

# 140,400 SF



Industrial Space For Lease

# Northwest Corporate Park - Kent 10





### KBC Advisors Matt Wood, SIOR matt.wood@kbcadvisors.com ph +1 206 741 1030 cell +1 206 595 6814 5628 Airport Way S Suite 238 Seattle, WA 98108 USA

### **KBC** Advisors

Hans Vieser hans.vieser@kbcadvisors.com ph +1 206 741 1030 cell +1 425 765 7926 5628 Airport Way S Suite 238 Seattle, WA 98108 USA

### Prologis

Kimberley Nemethy kn