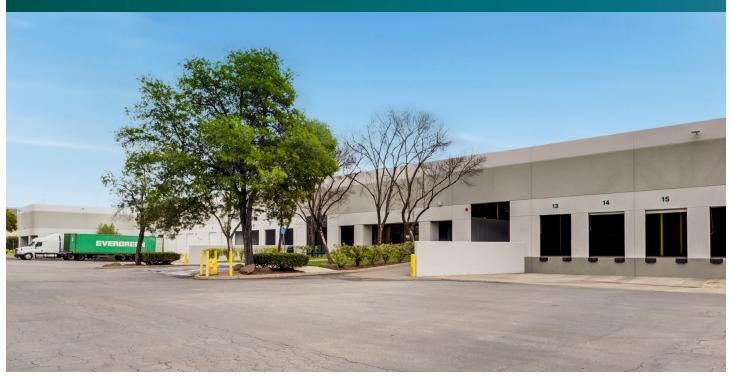

# 42,624 SF

Industrial Space For Lease

# Prologis Livermore 2

6909 Las Positas Road, Unit F Livermore, CA 94551 USA

#### **LOCATION**

- This is a well maintained industrial property in a desirable area of Livermore, ideal for distribution users in the East Bay Area
- The site has excellent access to I-580 via the S. Vasco Road exit, and is  $\pm 15$  miles to I-680, and  $\pm 28$  miles to I-5

#### **FACILITY**

- ±42,624 rentable square feet
- ±1,488 sf office build out
- 8 Dock High Doors
- 2 Edge of Dock Levelers, 5 Pit Levelers
- 1 Drive-In Door
- 24' clear height
- 200 Amps electrical service