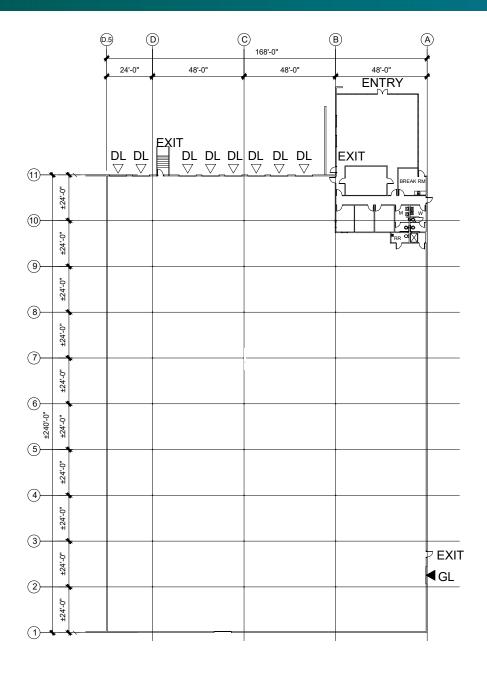

#### **FACILITY**

- ±42,624 rentable square feet
- ±1,488 sf office build out
- 8 Dock High Doors
- 2 Edge of Dock Levelers, 5 Pit Levelers
- 1 Drive-In Door
- 24' clear height
- 200 Amps electrical service