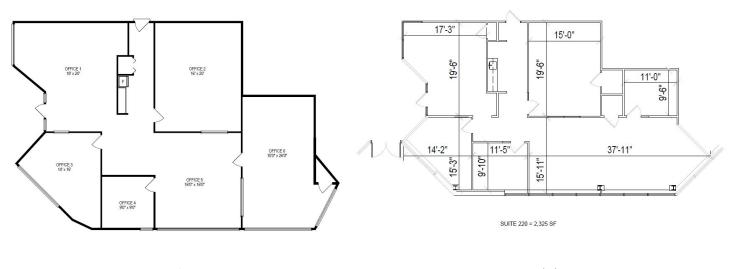

# 22570 Markey Court

Current Plan Proposed Plan

#### **FACILITY**

- 2.325 SF available
- Combined with adjacent suite for a total of 5,899 SF
- 33,379 SF total building
- Available now
- Secured Lobby
- Ample Parking
- Flexible terms