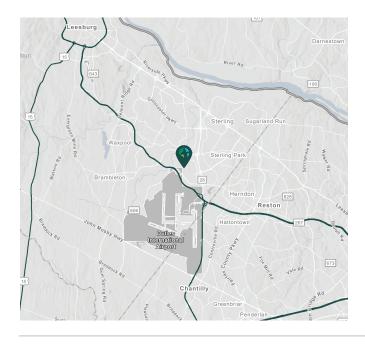

### 22570 Markey Ct Sterling, VA 20166 USA

#### **LOCATION**

- Immediate access to Route 606 and the Dulles Toll Road
- Loudoun County provides an excellent source of labor that compliments pro-business climate and an outstanding transportation system
- Convenient access to Dulles International Airport