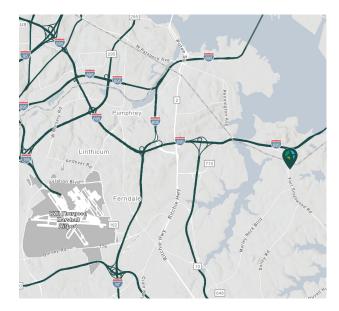

### LOCATION

- Minutes from I-695
- Convenient access to the Baltimore Washington Corridor including BWI Thurgood Marshall Airport