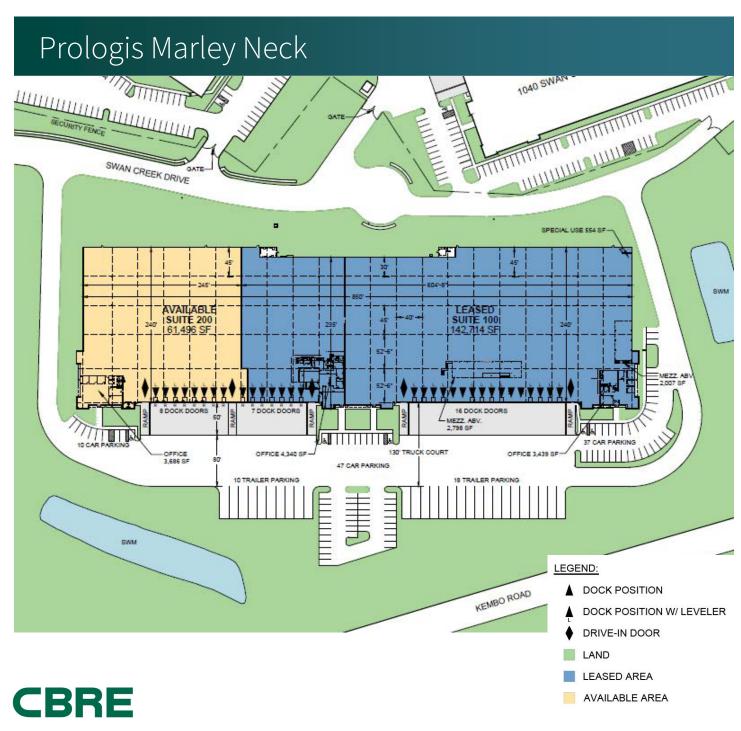

# Prologis Marley Neck

### FACILITY

- 61,496 SF available
- 3,686 SF office space
- 30' clear height
- 45' x 40' column spacing
- 9 dock doors with levelers and restraints
- 2 drive-in doors
- 277-480v electric service; 400 amps
- ESFR sprinkler system
- LED lighting
- Foreign Trade Zone #74