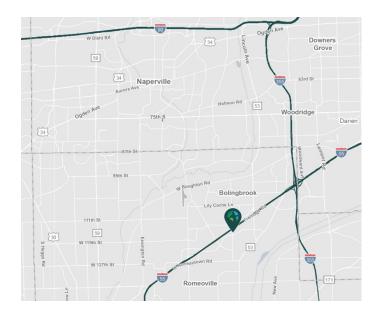

470 Crossroads Parkway, Unit B Bolingbrook, IL 60440

## **LOCATION**

- Great location with convenient access to I-55 via two (2) full interchanges at Weber Road and Route 53.
- Close proximity to I-355