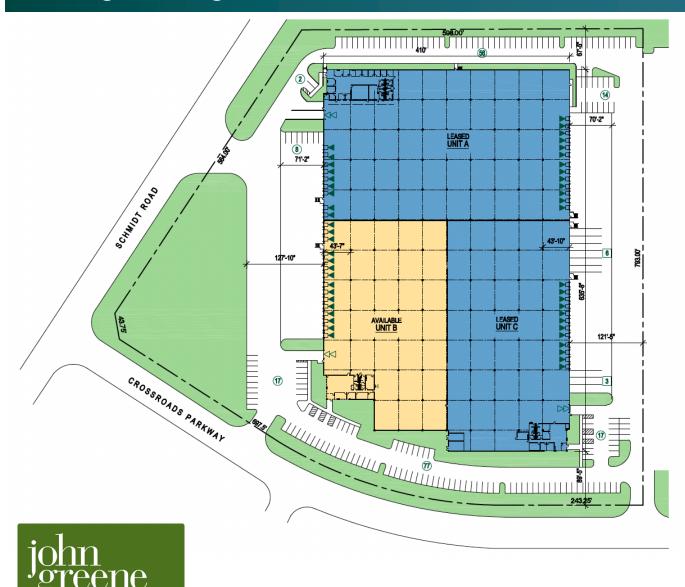

470 Crossroads Parkway, Unit B Bolingbrook, IL 60440

### **FACILITY**

- 249,130 SF building
- 67,500 SF available
- 3,340 SF office
- 31' clear height
- 15 exterior dock doors
- 1 drive-in-door
- 191 car stalls (entire building)
- ESFR sprinkler system
- LED lighting
- 1200A power
- Air-conditioned warehouse