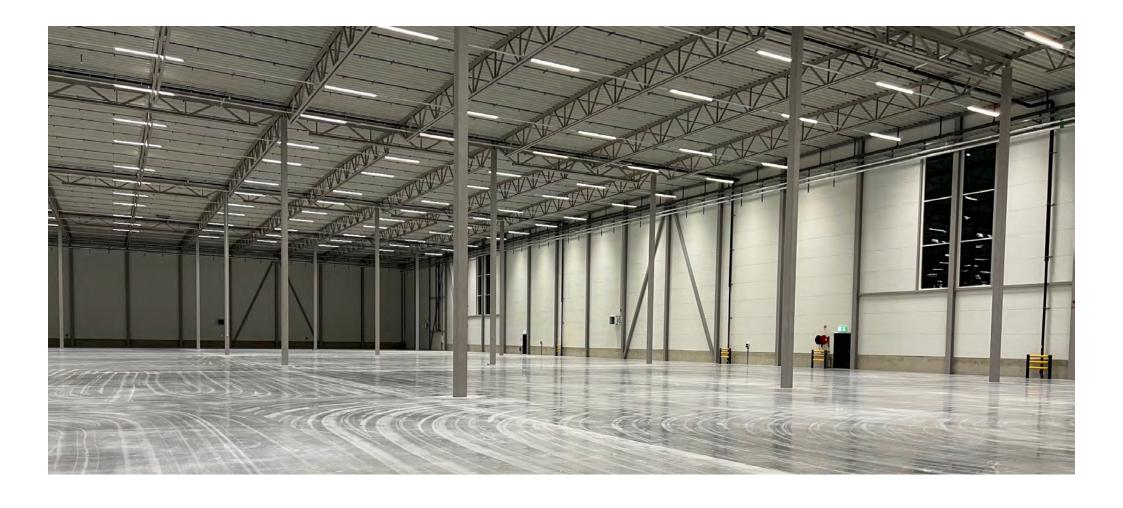

#### **Building specifications:**

- Dimensions According to drawings on page 4.
- Width: 120,96 m; Depth 126,96 m.
- Column spacing According to drawings on page 4.
- Loading gates Hörmann electrically operated, 6 ton hinged leveler.
- Parking lots 61 Parking places, 10 with EV charging.
- Clear height 12.2 m warehouse, 5.5 m under mezzanine.
- Sky lights 2% of roof area.
- Facade windows.

#### **Technical specifications**

- Total power utility 600 A.
- Lighting Warehouse 200 lux, Picking area 300 lux, office 500 lux, outside loading area 75 lux.
- Sprinkler system FM Global & SBF 120:8.
- Goods category (sub-category to the above) Cartoned Unexpanded Plastics.
- Allowed gods according to sprinkler system FM Global: Cartoned Unexpanded Plastics.
- Ventilation Warehouse Mechanical.
- Ventilation Office Ventilated and cooled.
- Heating Warehouse District heating, dimensioned for 18 degrees Celsius.
- Heating Office District heating, dimensioned for 21 degrees Celsius.
- Fire alarm system According to SBF 110:8.
- Evacuation alarm system According to SBF 110:8 connected to sprinkler system.
- Sound transition class office Minimum C.
- Solar panels Prepared for roof load, 20 kg/sqm.