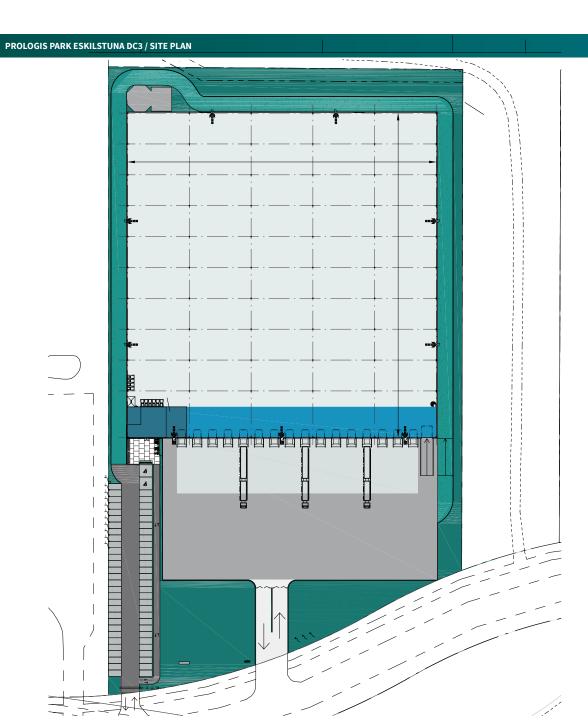

#### **Building specifications:**

- Dimensions According to drawings on page 4.
- Width: 120,96 m; Depth 126,96 m.
- Column spacing According to drawings on page 4.
- Loading gates Hörmann electrically operated, 6 ton hinged leveler.
- Parking lots 61 Parking places, 10 with EV charging.
- Clear height 12.2 m warehouse, 5.5 m under mezzanine.
- Sky lights 2% of roof area.
- Facade windows.