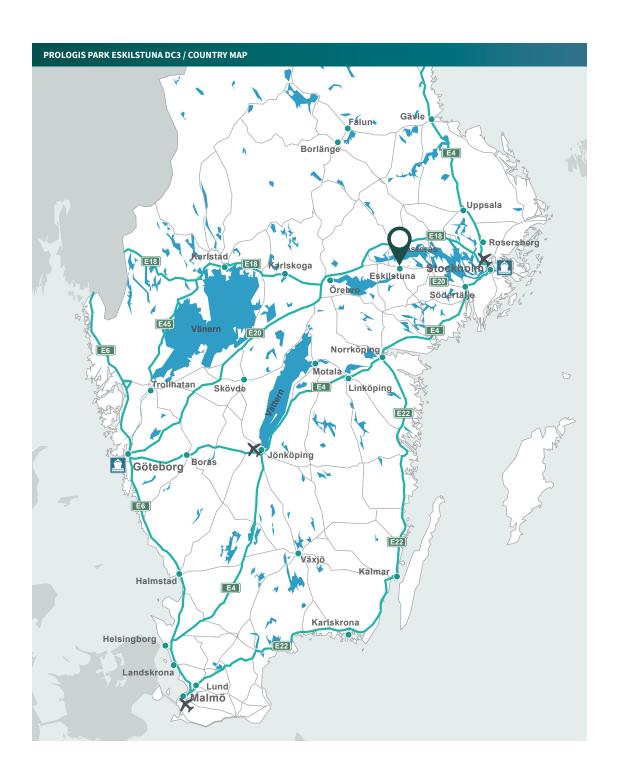

# Location

Prologis Park Eskilstuna is located in Svista Logistics Park in Mälardalen, one of Europe's most dynamic districts with over 3 million inhabitants within a 100-kilometre radius. The logistics park currently consists of Eskilstuna DC2 (27,500 sqm).

Situated in the southeast of Sweden, Eskilstuna has a high-functioning infrastructure for the transport of goods between Stockholm and northern Europe. The city lies between Stockholm and Örebro, two leading logistic areas in Sweden.

Eskilstuna is also an excellent location for transport between Stockholm and Gothenburg. Three different methods of shipping are interlaced in Eskilstuna: Svealandsbanan's intermodal train terminals, the E20 motorway and Eskilstuna Airport.

The Stockholm region is the economic, cultural and political capital of Sweden and an important logistics hotspot in Sweden and Europe.