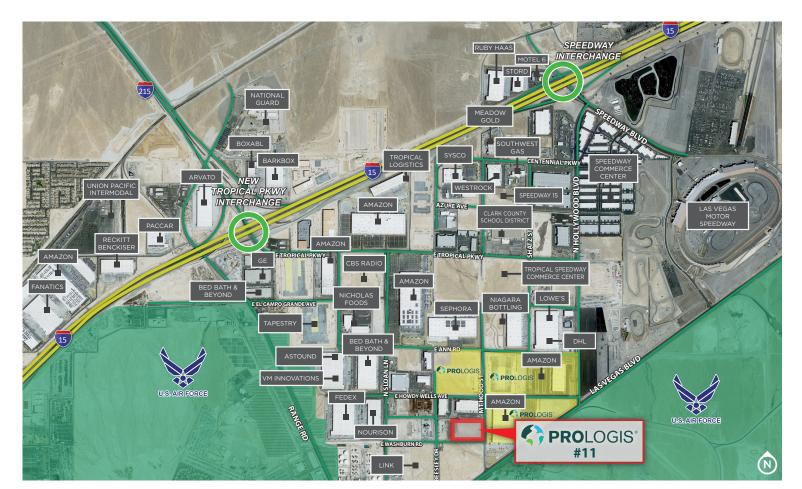

## LOCATION

Located within the North Las Vegas/ Speedway submarket, just south of the I-15 via Tropical Pkwy. Easily accessed from Washburn Rd. and Mt. Hood St. Corporate neighbors include Amazon, Sephora, FedEx, Lowe's, Bed Bath & Beyond, and more.

## **HIGHWAY ACCESS**

Close proximity to I-15 and I-215 via Tropical Parkway and Speedway Boulevard interchanges.

## ZONING

- M-1 (Light Manufacturing)
- Clark County Jurisdiction