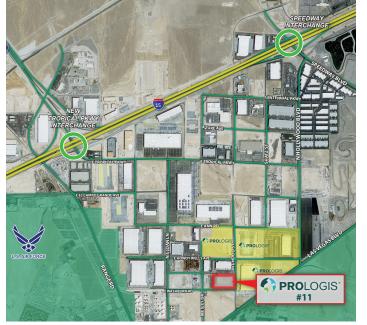

## LOCATION

Located within the North Las Vegas/ Speedway submarket, just south of the I-15 via Tropical Pkwy. Easily accessed from Washburn Rd. and Mt. Hood St. Corporate neighbors include Amazon, Sephora, FedEx, Lowe's, Bed Bath & Beyond, and more.

## **HIGHWAY ACCESS**

Close proximity to I-15 and I-215 via Tropical Parkway and Speedway Boulevard interchanges.

## ZONING

- M-1 (Light Manufacturing)
- Clark County Jurisdiction