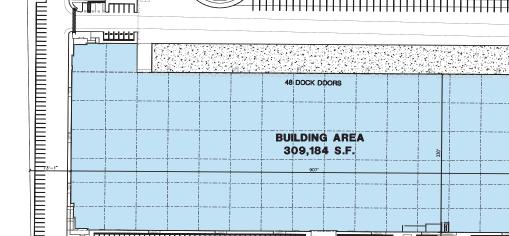

## FACILITY

- ±309,184 SF Distribution Facility
- Rear Loading
- Divisible to ±72.560 SF
- BTS Office Space
- 48 Dock Doors (9'x10')
- 2 Ramp to Grade Doors (12'x14')
- 36' Minimum Clear Height
- 60' Speed Bays
- 56'x60' Typical Column Spacing
- 170' 195' Truck Court
- 241 Car Parking Stalls
- 46 Trailer Parking Stalls
- ESFR Sprinkler System
- 277/480v, 3-Phase Power
- Electrical capacity designed 4,000-amp Main Service to Building (expandable)
- R-38 Roof Batt Insulation
- 6" Concrete Floor Slab
- Estimated Delivery: Q2 2024