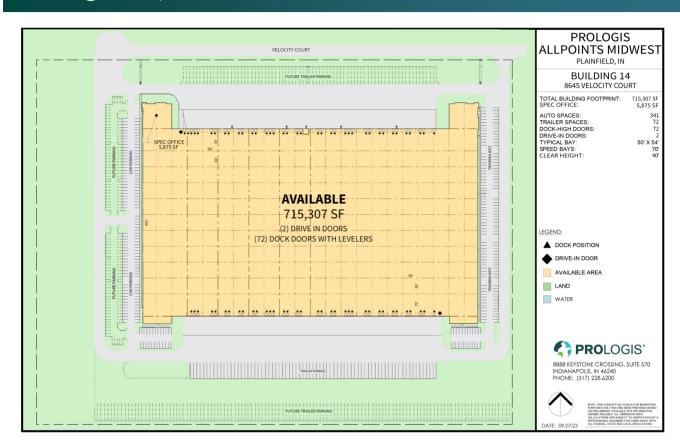

### **FACILITY**

40' clear height, 590' building depth

341 car parking, 126 future auto parking

72 docks, expandable up to 145

2 drive-ins, expandable up to 4

72 trailer parking in shell building, 193 future trailer parking

193 additional future trailer parking spots