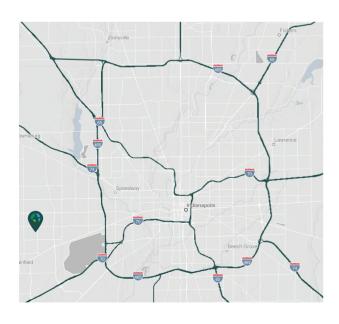

#### **LOCATION**

Allpoints Midwest is a 900 acre, master-planned distribution park located in the highly successful Plainfield, Indiana market Located 5 minutes off I-70 and from Indianapolis International Airport, and 20 minutes from downtown Indianapolis