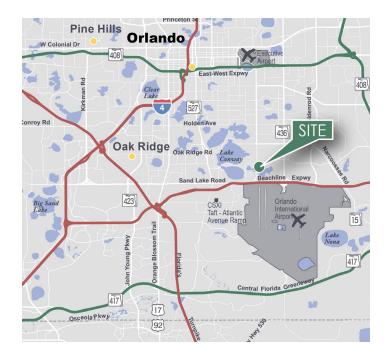

### LOCATION

- One mile to the Beachline Expressway and Sand Lake Road
- One mile to Orlando International Airport
- Five miles to Florida's Turnpike