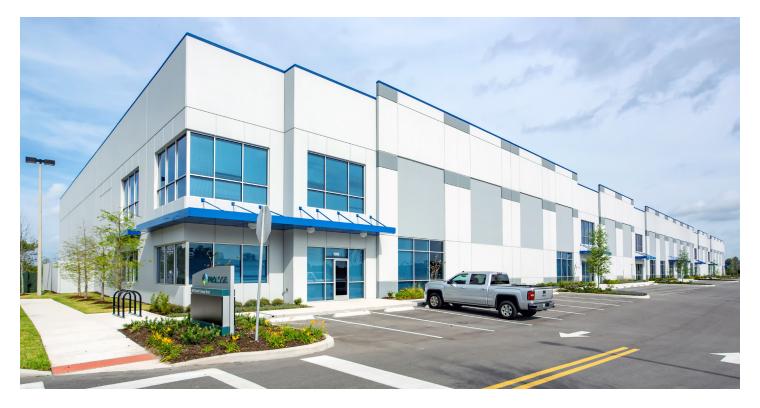

# Up to 34,314 SF

Industrial Space For Lease

## Prologis Airport DC North

6843 S. Conway Road Orlando, FL 32812 USA

### **BUILDING E FACILITY**

- 101,747 SF building
- Built in 2018
- Rear loading
- 30' clear height
- 165' building depth
- 50' x 40' column spacing (typical) w/50' x 50' speed bays
- 36 dock doors
- One drive-in door
- 180' shared truck court w/60' concrete pad
- 1.10 / 1,000 SF parking
- 208/480 volt, three-phase power
- LED fixtures w/motion sensors
- ESFR sprinkler system
- Fiber: data provided by Nitel
- Electric service: Duke Energy