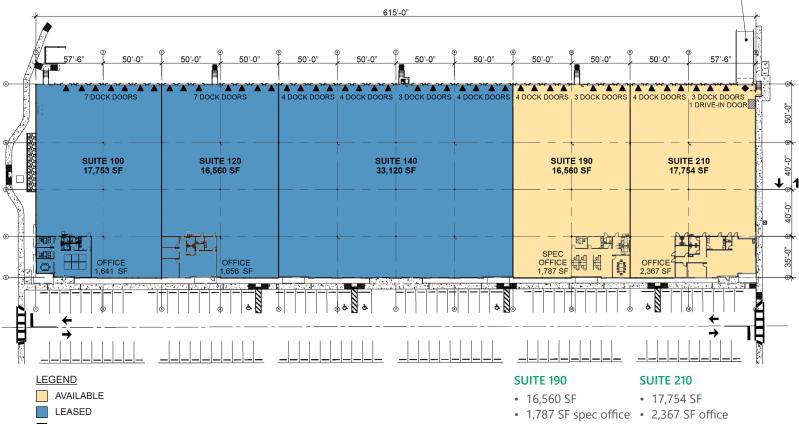

# Up to 34,314 SF

Industrial Space For Lease

- DOCK DOOR
- DRIVE-IN DOOR

- Seven dock doors
  - ck doors Seven dock doors
    - One drive-in door