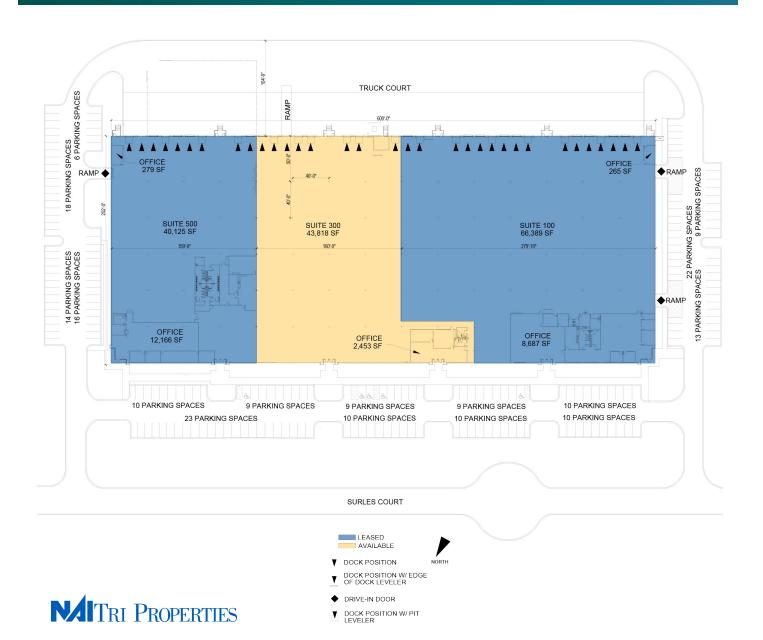

## **FACILITY**

- 150,332 total building SF
- 43,818 available SF
- 2,453 office SF
- · 27' clear height
- 8 dock doors (6 with pit levelers, 1 with ramp)
- 40' x 40' column spacing
- 254' building depth
- ESFR sprinkler system
- LED lighting