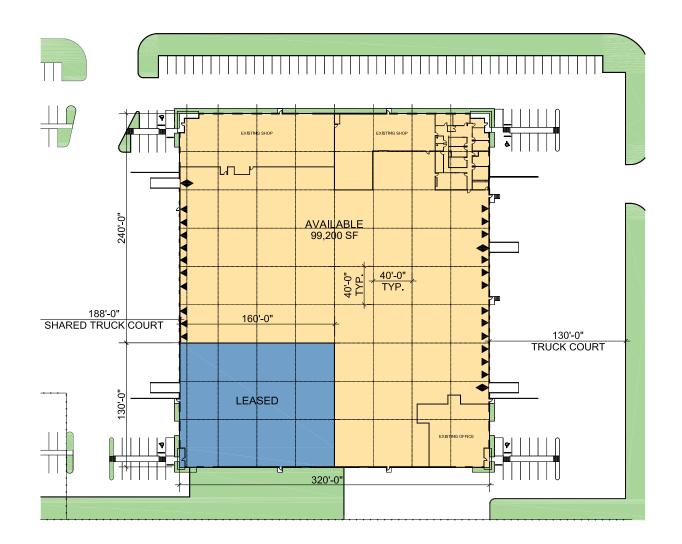

## FACILITY

- 99,200 SF available
- 8,885 SF office
- 24' clear height
- 22 dock doors / 3 ramps
- 40' x 40' column spacing