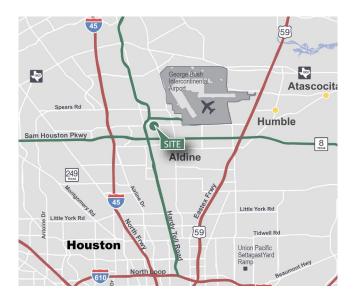

## LOCATION

- Located immediately off of Hardy Toll Rd. with direct access to Beltway 8, I-45 and US 59
- Minutes to IAH airport and domestic and international air freight