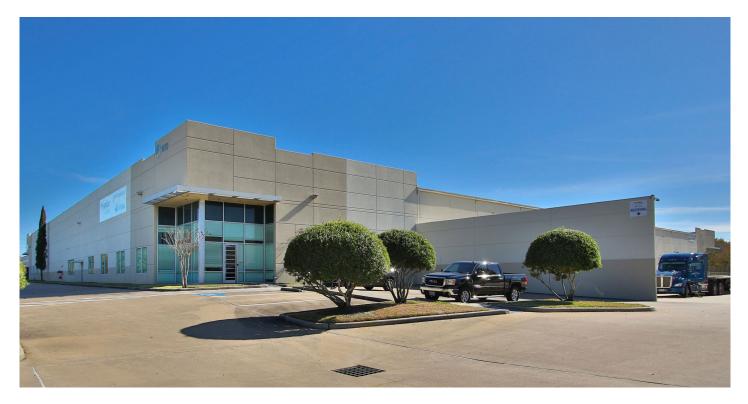

# 99,200 SF Industrial Space For Lease

# Prologis Central Green 1

1610 Greens Road, Suite 200 Houston, TX 77032 USA

## FACILITY

- 99,200 SF available
- 8,885 SF office
- 24' clear height
- 22 dock doors / 3 ramps
- 40' x 40' column spacing