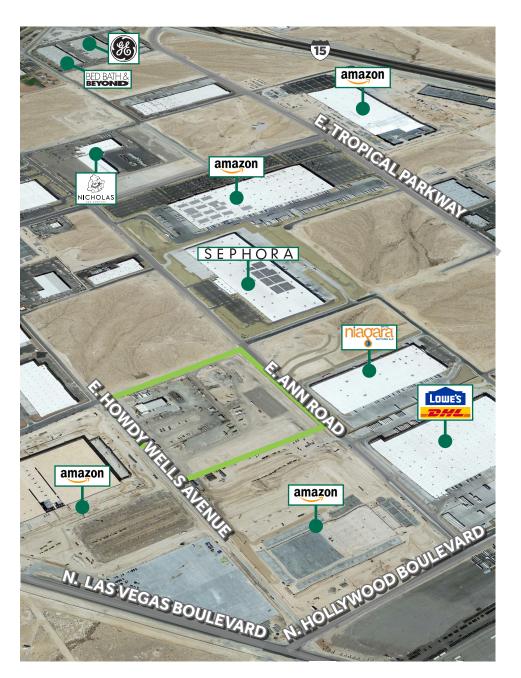

 Corporate Neighbors Include: Amazon, Sephora, CCSD, Sysco Foods, Niagara Water, Bed Bath & Beyond, Lowe's, FedEx, GE, Meadows Gold, Petro, Nicholas Foods and more.