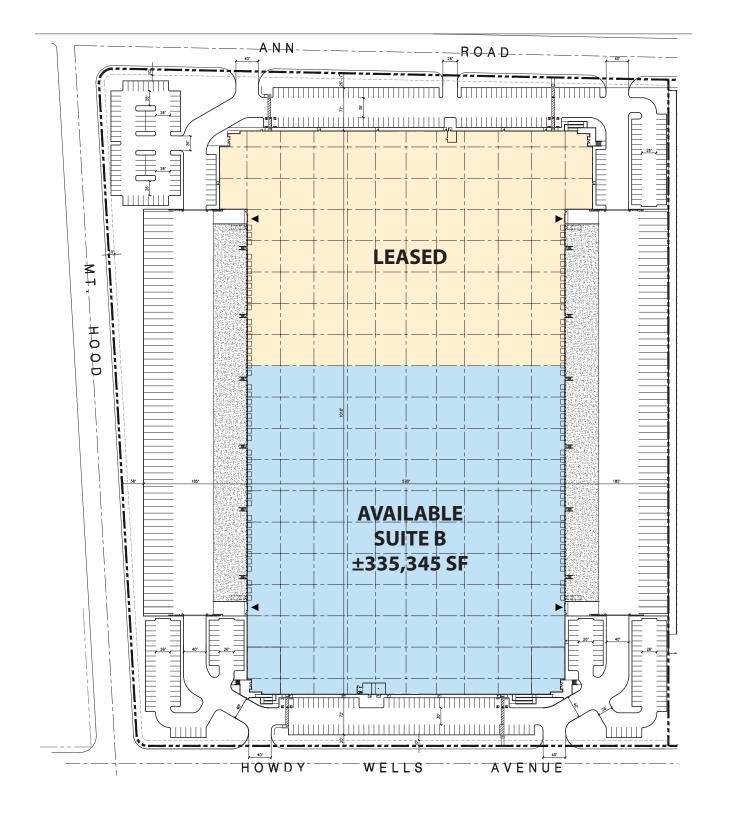

## **Property Description**

- BTS Office Space
- ESFR Fire Sprinkler System
- Fifty-Six (56) Dock High Loading Doors
- Two (2) Grade Level Loading Doors
- 40' Minimum Clear Height
- Front or Cross Dock Scenarios
- 277/480 Volts, 3-Phase Power, 4-Wire Electrical
- 56' x 50' Typical Column Spacing
- Ample Parking 450 Spaces
- 120 Trailer Stalls
- Additional Trailer Parking Available
- Concrete Tilt-Up Construction
- 1% Skylights