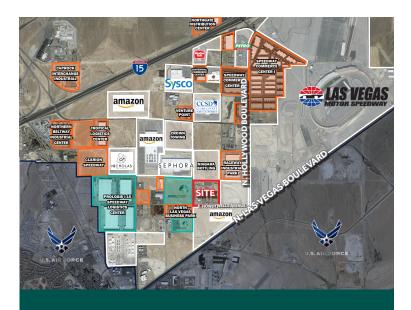

# Major Distribution Hub

Can service 8 different markets within a one day truck drive

**Under 15 miles** 

To the Las Vegas Strip & McCarran International Airport

### Location

- Conveniently located just off the I-15 in the heart of the emerging Speedway industrial corridor, adjacent to a significant amount of existing/future industrial developments.
- Top choice location for e-commerce facilities due to its proximity to the I-15 corridor, large labor pool and numerous tax incentives

 Corporate Neighbors Include: Amazon, Sephora, CCSD, Sysco Foods, Niagara Water, Bed Bath & Beyond, Lowe's, FedEx, GE, Meadows Gold, Petro, Nicholas Foods and more.