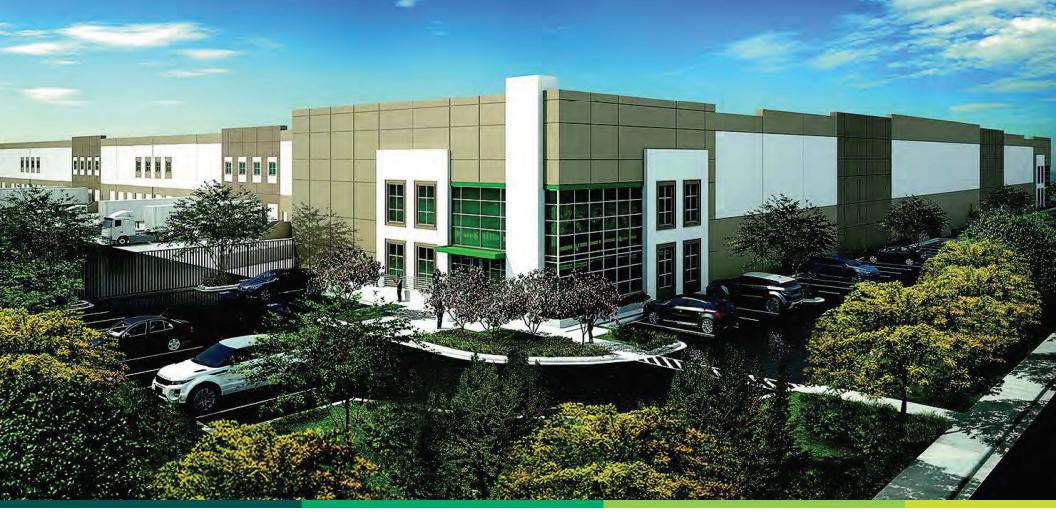

# Prologis I-15 Speedway Logistics Center #9

6350 Howdy Wells Avenue | North Las Vegas, NV 89115

Up to 335,345 Square Feet Available Class A Industrial Building For Lease - Under Construction

# Prologis I-15 Speedway Logistics Center #9

6350 Howdy Wells Avenue | Las Vegas, NV 89115

Up to ±335,345

square feet available

Less than 2 miles

From the I-15 freeway