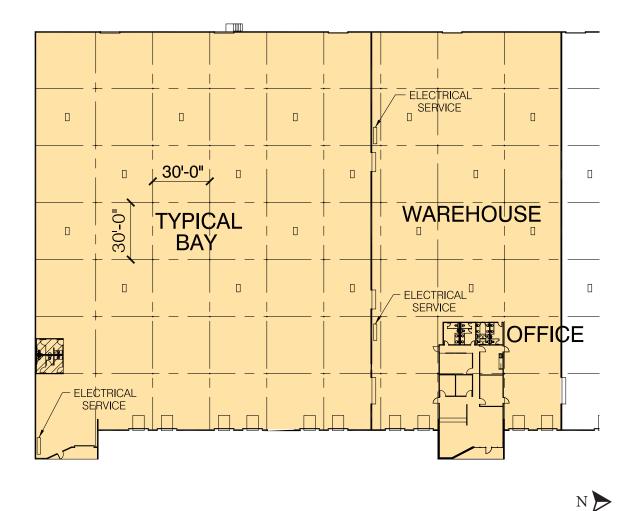

#### FACILITY

- 59,347 SF available
- 2,575 SF of office
- 21' clear height
- 10 dock doors
- 30' x 30' column spacing