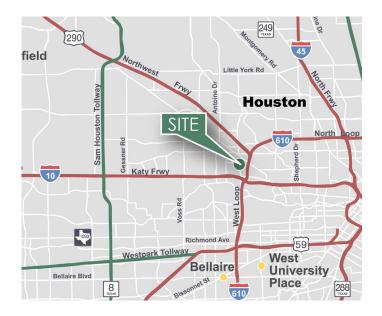

### LOCATION

- Only minutes from Highway 290, Loop 610, I-10 and Hempstead Hwy
- Located in the heart of Houston's Near Northwest submarket
- Four miles to Galleria and Uptown