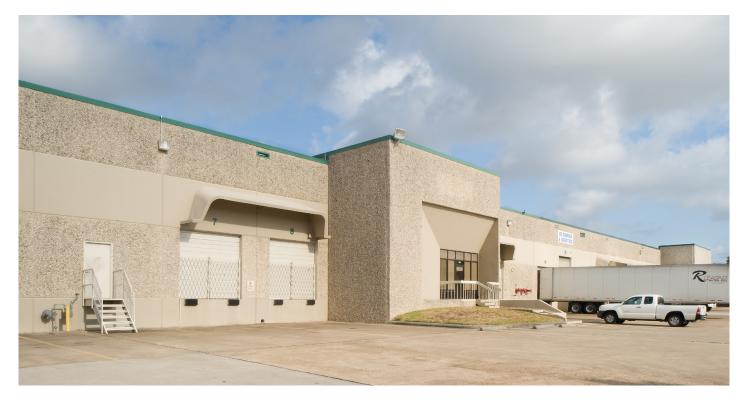

#### FACILITY

- 59,347 SF available
- 2,575 SF of office
- 21' clear height
- 10 dock doors
- 30' x 30' column spacing

#### **ADVANTAGES AND AMENITIES**

- Front load building
- LED warehouse lighting
- Conventional sprinklers
- 4' x 6' skylights
- On-site management

STREAM