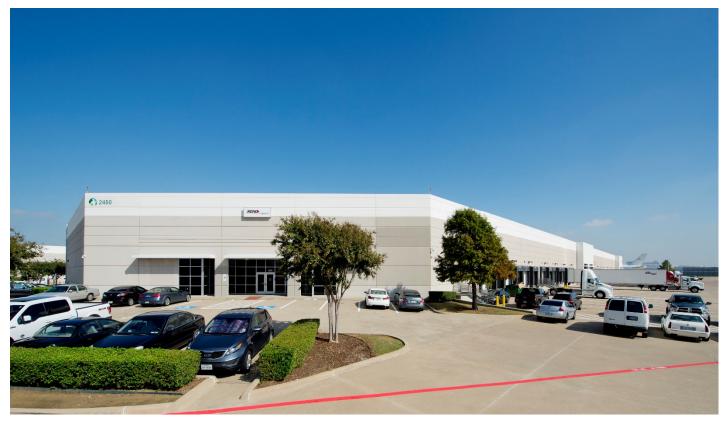

## 78,698 SF Industrial Space For Lease

### Prologis DFW

2450 West Airfield Drive, Suite 200 DFW International Airport, TX 75261 USA

#### FACILITY

- 78,698 sf available
- 5,167 sf office
- 24' clear height
- 52 (9' x 10') dock doors, 27 with pit levelers
- 1 (12' x 14') dock door with ramp
- ESFR sprinkler system