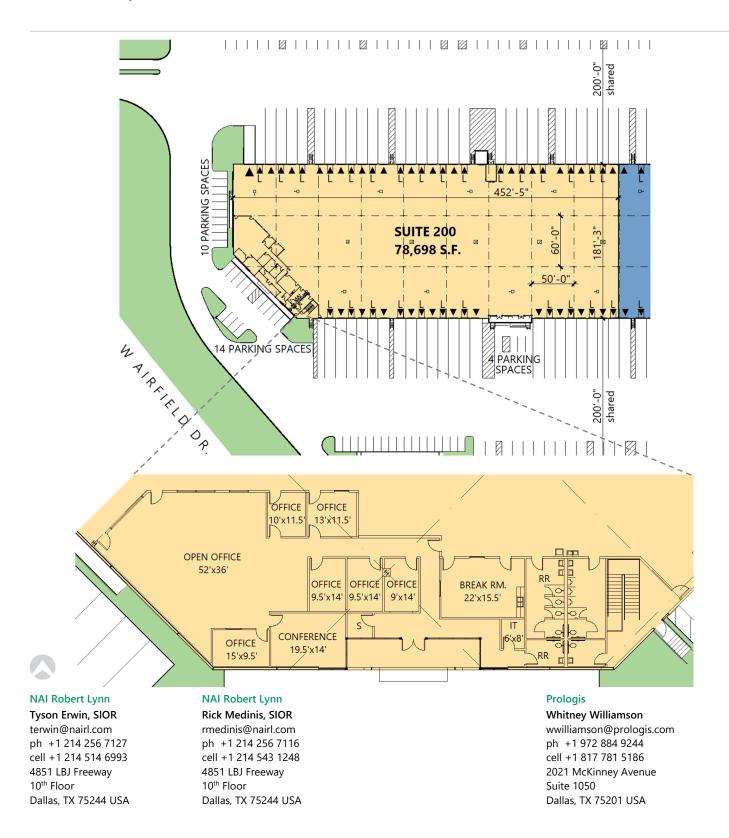

#### FACILITY

- 78,698 sf available
- 5,167 sf office
- 24' clear height
- 52 (9' x 10') dock doors, 27 with pit levelers
- 1 (12' x 14') dock door with ramp
- ESFR sprinkler system