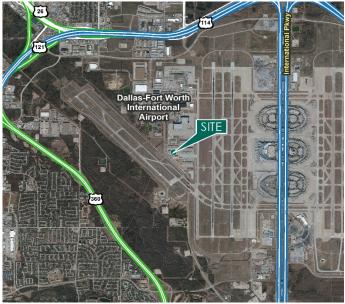

#### LOCATION

- Close proximity to DFW Airport and air cargo facilities
- Direct access for Highway 114, 121 and 360