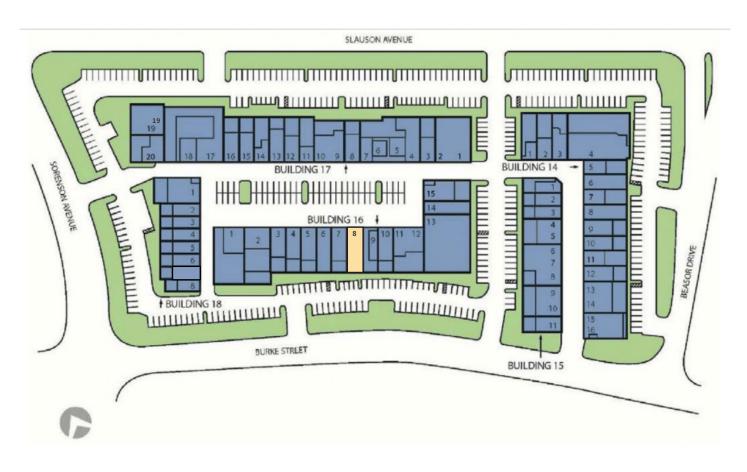

# 12035 Burke Street, Unit 8 Santa Fe Springs, CA 90670

# **FACILITY**

- High image master planned 134,770 sf business park
- 1,891 sf building
- 739 sf office space
- Private office and reception area
- · 15' clear height
- 1 grade level doors
- .21 gpm/130 sf calculated sprinkler system
- LED lighting
- 1 Restroom

# 1,891 SF