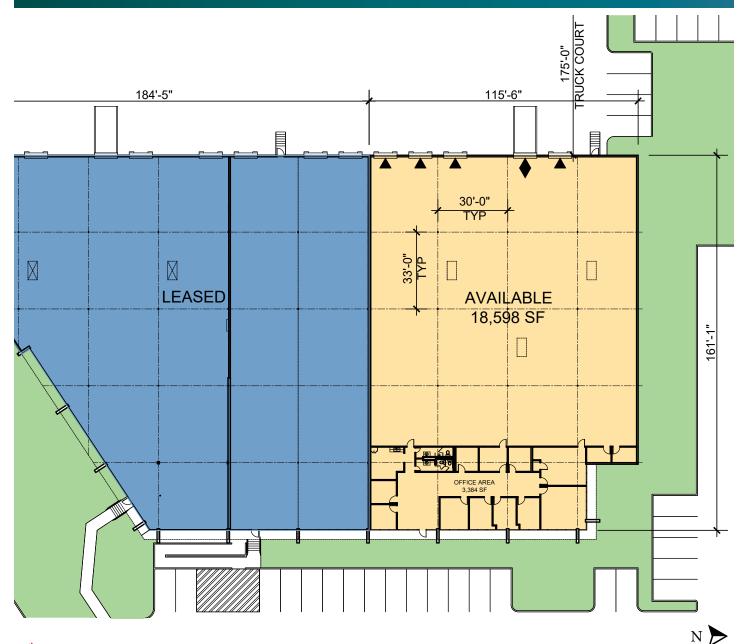

### **FACILITY**

- 18,598 SF available
- 3,384 SF of office
- 15' clear height
- 4 dock high doors / 1 drive-in ramp
- 30' x 33' column spacing
- 200 amps of power

### **ADVANTAGES AND AMENITIES**

- · Rear-load building
- Fully sprinklered
- 3 edge of dock levelers
- 175' shared truck court