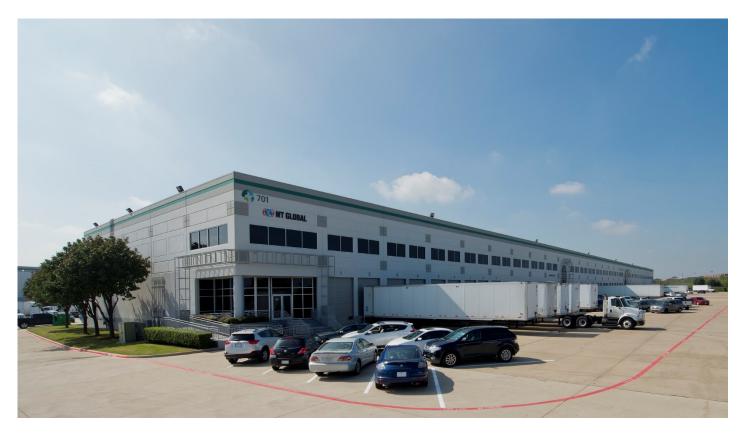

## **Prologis Hanover**

701 Hanover Drive, Suite 100 Grapevine, TX 76051 USA

#### **FACILITY**

- 48,000 sf available
- 6,534 sf office
- 28' clear height
- 40 (10' x 12') overhead dock doors
- 2 (12' x 14') overhead dock doors
- 1 (12' x 14') overhead dock door with ramp
- Fully sprinklered

#### **ADVANTAGES AND AMENITIES**

- End cap space
- Cross-dock configuration
- Located within walking distance of Main Street, Grapevine (retail shops, restaurants, convention center and train station)