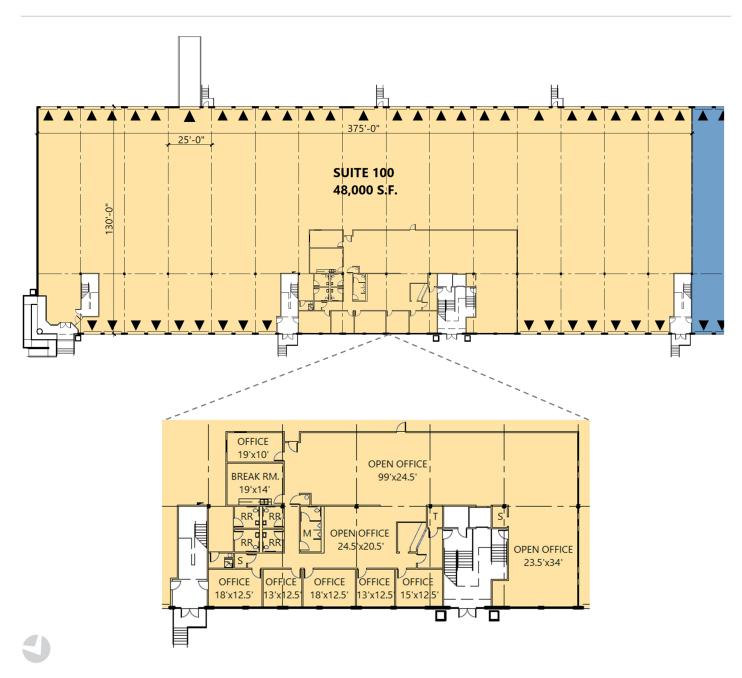

## 48,000 SF

#### **FACILITY**

- 48,000 sf available
- 6,534 sf office
- 28' clear height
- 40 (10' x 12') overhead dock doors
- 2 (12' x 14') overhead dock doors
- 1 (12' x 14') overhead dock door with ramp
- Fully sprinklered

#### **ADVANTAGES AND AMENITIES**

- End cap space
- Cross-dock configuration
- Located within walking distance of Main Street, Grapevine (retail shops, restaurants, convention center and train station)