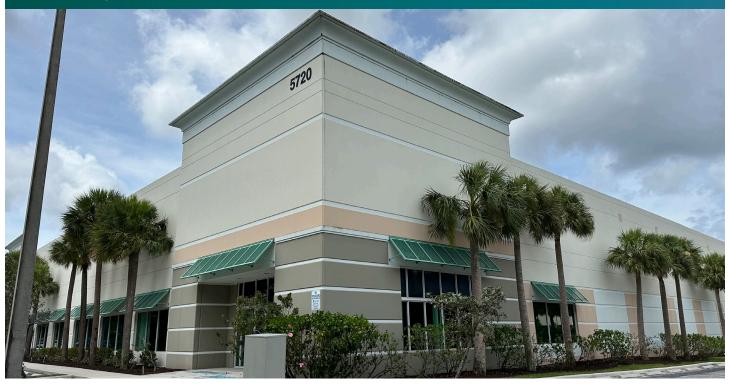

# Prologis Park of Commerce 200

5720 Premier Park Drive West Palm Beach, FL 33407 USA

Scan the QR code for more info!

### **FACILITY**

- ±43,880 SF Total
- ±39,059 SF Warehouse Space
- ±4,821 SF Office Space
- ESFR Sprinkler System
- · 24' Clear Height
- 40' x 40', 50' x 50' Column Spacing
- 201'-0" Building Depth
- 13 Dock High Doors with 1 Drive-In Door with Permanent Ramp
- 1 Oversized Ramp 14' x 16'
- Fenced, Secure Rear Loading Area
- Fiber with Diversity Available
- 3.36/1,000 SF Car Parking Ratio
- 97'-5" Truck Court Depth
- Available Immediately