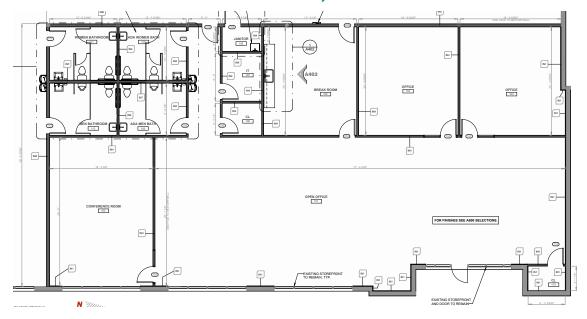

*FACILITY**

- ±43,880 SF Total
- ±39,059 SF Warehouse Space
- ±4,821 SF Office Space
- ESFR Sprinkler System
- · 24' Clear Height
- 40' x 40', 50' x 50' Column Spacing
- 201'-0" Building Depth
- 13 Dock High Doors with 1 Drive-In Door with Permanent Ramp
- 1 Oversized Ramp 14' x 16'
- Fenced, Secure Rear Loading Area
- Fiber with Diversity Available
- 3.36/1,000 SF Car Parking Ratio
- 97'-5" Truck Court Depth
- Available Immediately

## **ADVANTAGES AND AMENITIES**

- Excellent location and surrounding amenities
- Prologis Clear Lease® Know your lease expenses and capital cost with greater certainty before your sign

Your single-source service for efficient move-in and operations: prologisessentials.com www.prologis.com



# Prologis Park of Commerce 200



# **OFFICE SPACE - 4,821 SF**



# **CBRE**

#### **Robert Smith**

robert.c.smith@cbre.com ph +1 561 478 0330 cell +1 561 707 5558 515 N Flagler Drive Suite 540 West Palm Beach, FL 33401 USA

# **Kirk Nelson**

kirk.nelson@cbre.com ph +1 561 227 1803 cell +1 561 716 9936 515 N Flagler Drive Suite 540 West Palm Beach, FL 33401 USA

# **Prologis**

### Ashley McMullen Leasing Manager

amcmullen@prologis.com ph +1 954 316 1778 201 East Las Olas Blvd., Suite 1550 Ft. Lauderdale Florida 33301 United States of America