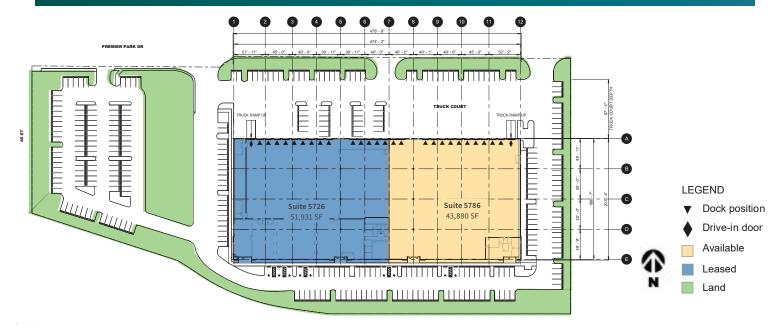

### **FACILITY**

- ±43,880 SF Total
- ±39,059 SF Warehouse Space
- ±4,821 SF Office Space
- ESFR Sprinkler System
- · 24' Clear Height
- 40' x 40', 50' x 50' Column Spacing
- 201'-0" Building Depth
- 13 Dock High Doors with 1 Drive-In Door with Permanent Ramp
- 1 Oversized Ramp 14' x 16'
- Fenced, Secure Rear Loading Area
- Fiber with Diversity Available
- 3.36/1,000 SF Car Parking Ratio
- 97'-5" Truck Court Depth
- Available Immediately