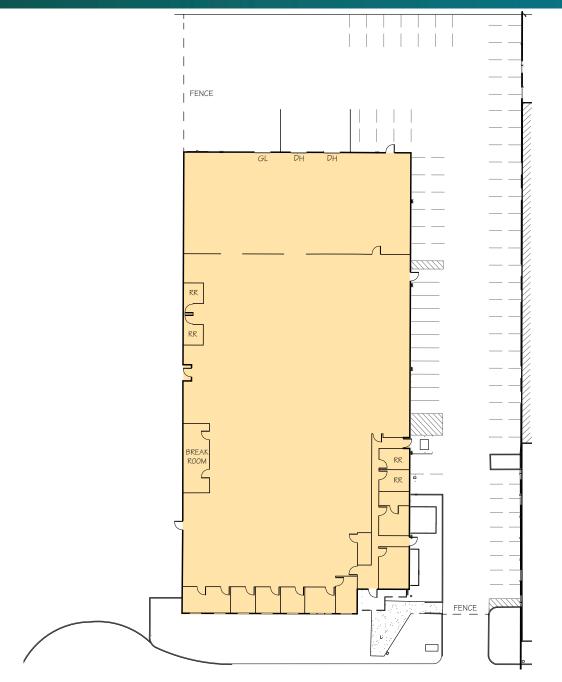

#### FACILITY

- 36,303 Freestanding Manufacturing/Distribution Facility
- 4,973 Single-Story Office (Demo to Suit)
- 18' 20' Warehouse Clearance
- Two (2) Dock High Doors
- One (1) Ground Level Door
- 800 Amps, 277/480 Volts Electrical Power (Verify)
- 2:1000 Parking
- Fenced Yard
- Fully Sprinklered