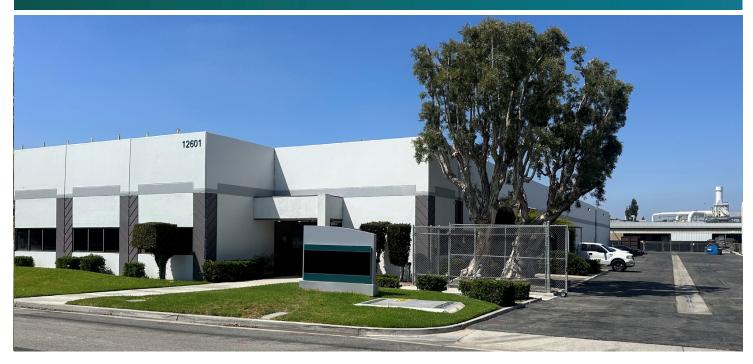

# 36,303 SF

Freestanding Manufacturing/Distribution Building

#### 12601 Industry Street Garden Grove, CA 92841 USA

#### FACILITY

- 36,303 Freestanding Manufacturing/Distribution Facility
- 4,973 Single-Story Office (Demo to Suit)
- 18' 20' Warehouse Clearance
- Two (2) Dock High Doors
- One (1) Ground Level Door
- 800 Amps, 277/480 Volts Electrical Power (Verify)
- 2:1000 Parking
- Fenced Yard
- Fully Sprinklered