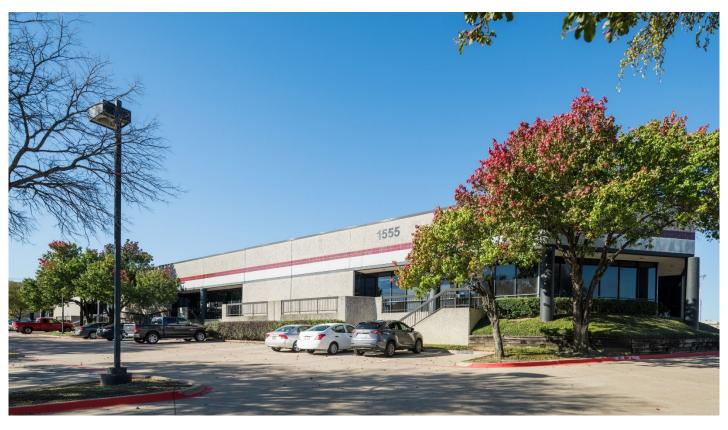

## **Prologis Great Southwest**

1555 Avenue S, Suite 104 Grand Prairie, Texas 75050 USA

### **FACILITY**

- 9,770 sf available
- 1,350 sf office
- 16' clear height
- 3 overhead dock doors
- 1 overhead dock door with ramp