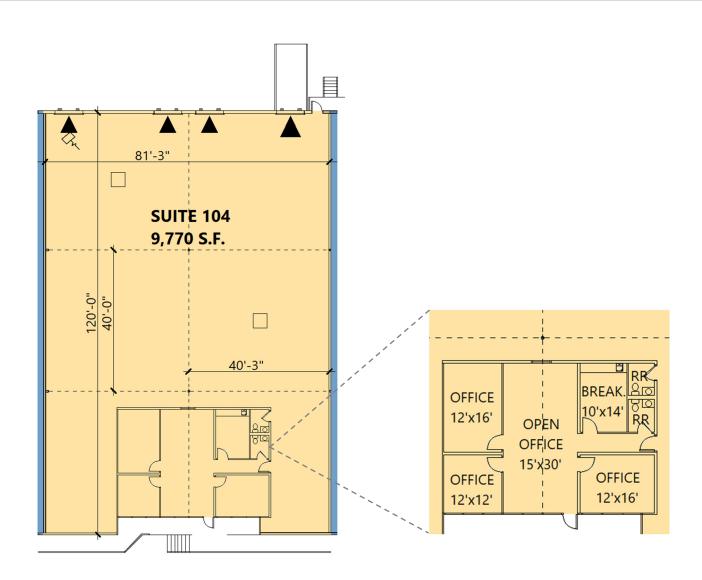

# 9,770 SF

### **FACILITY**

- 9,770 sf available
- 1,350 sf office
- 16' clear height
- 3 overhead dock doors
- 1 overhead dock door with ramp