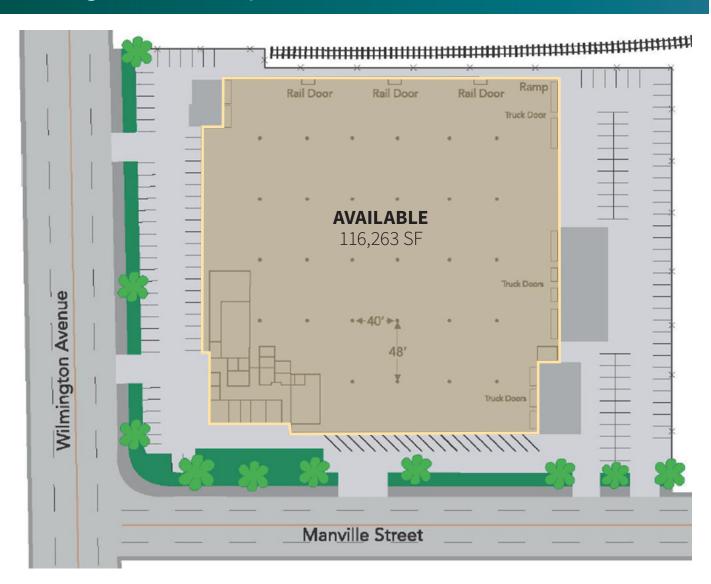

### **FACILITY**

- 116,263 Industrial Space for Lease
- 6,870 Square Feet of Office Space
- 20 Dock High Loading Positions
- 1 Ground Level Loading Door
- Warehouse Clear Height –22'
- Corporate Headquarters Facility
- · 2 Fenced Yards
- 800 Amps of Power
- 33./3,000 Fire Sprinkler System