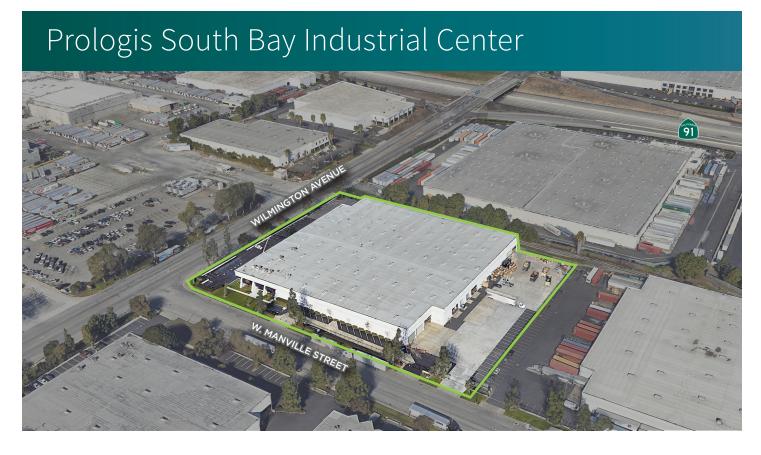

## Prologis South Bay Industrial Center

### **LOCATION**

- Prime South Bay Location
- Immediate Access to the 91 Freeway via Wilmington Avenue

### **FACILITY**

- 116,263 Industrial Space for Lease
- 6,870 Square Feet of Office Space
- 20 Dock High Loading Positions
- 1 Ground Level Loading Door
- Warehouse Clear Height –22'
- Corporate Headquarters Facility
- · 2 Fenced Yards
- 800 Amps of Power
- 33./3,000 Fire Sprinkler System