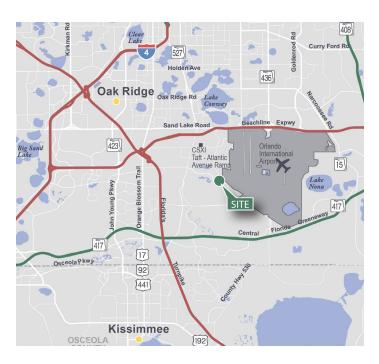

#### **LOCATION**

- South of the Beachline Expressway (SR 528) and immediately adjacent to Orlando International Airport
- Excellent access to Boggy Creek Road, S. Orange Avenue, Florida's Turnpike and Orange Blossom Trail (US 441)