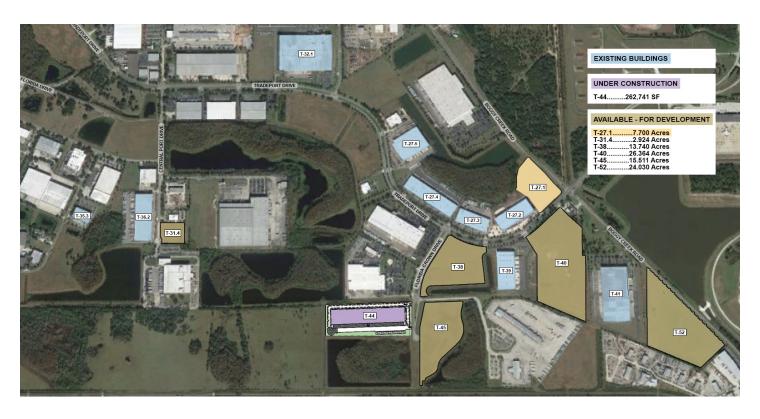

#### LAND PARCEL T-27.1

• 7.70 acres available

#### T-27.1 SITE PLAN OPTION

- 124,740 SF building
- Rear loading
- 36' clear height
- 210' building depth
- ESFR sprinkler system