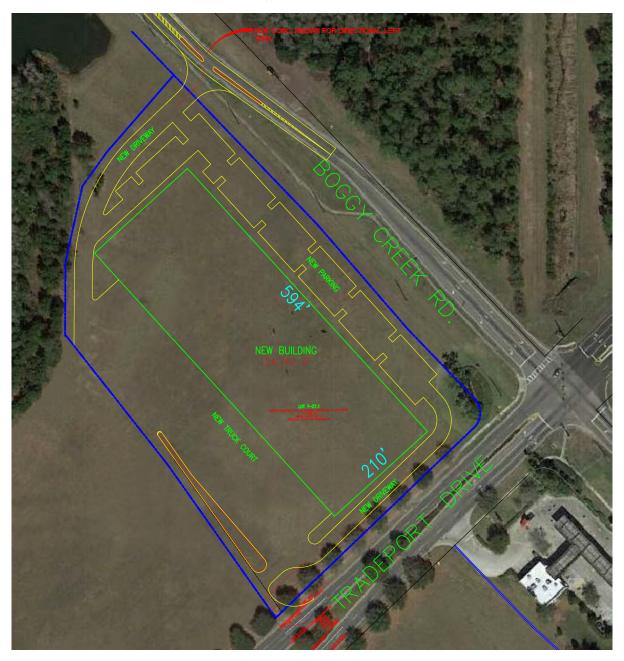

#### T-27.1 SITE PLAN OPTION

- 124,740 SF building
- Rear loading
- 36' clear height
- 210' building depth
- ESFR sprinkler system

T-27.1 124,740 SF SITE PLAN OPTION