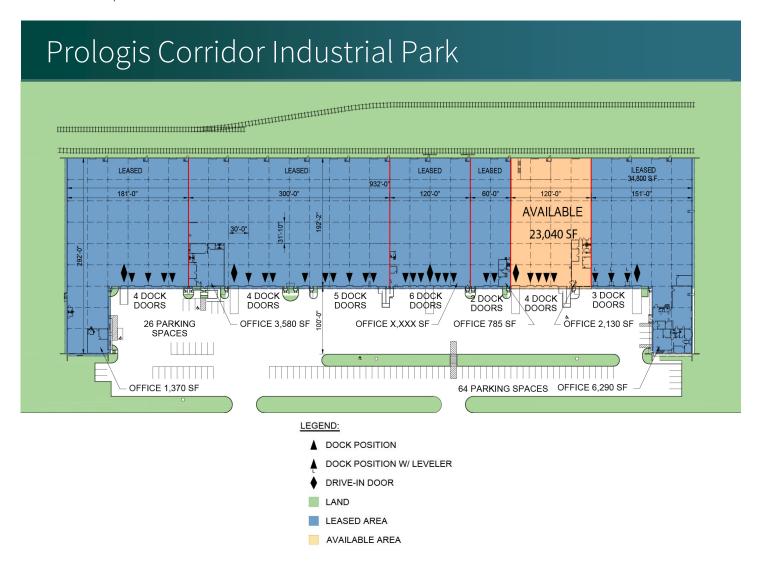

# **FACILITY**

- 23,040 SF available
- 2,130 SF office space
- 24' clear height
- 4 dock doors and 1 drive-in
- Ample car parking spaces
- 200 amps; 277-480v electric service
- Wet sprinkler system
- LED lighting