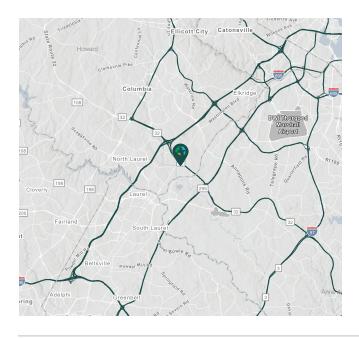

## **LOCATION**

- Immediate access to Route 1 and less than 2 minutes to/from I-95, via Route 32
- Ease of multimarket accessibility, 8700 Larkin Road is equidistant between Washington D.C. and Baltimore
- Heart of the Baltimore/Washington Corridor with efficient travel times to BWI Thurgood Marshall Airport