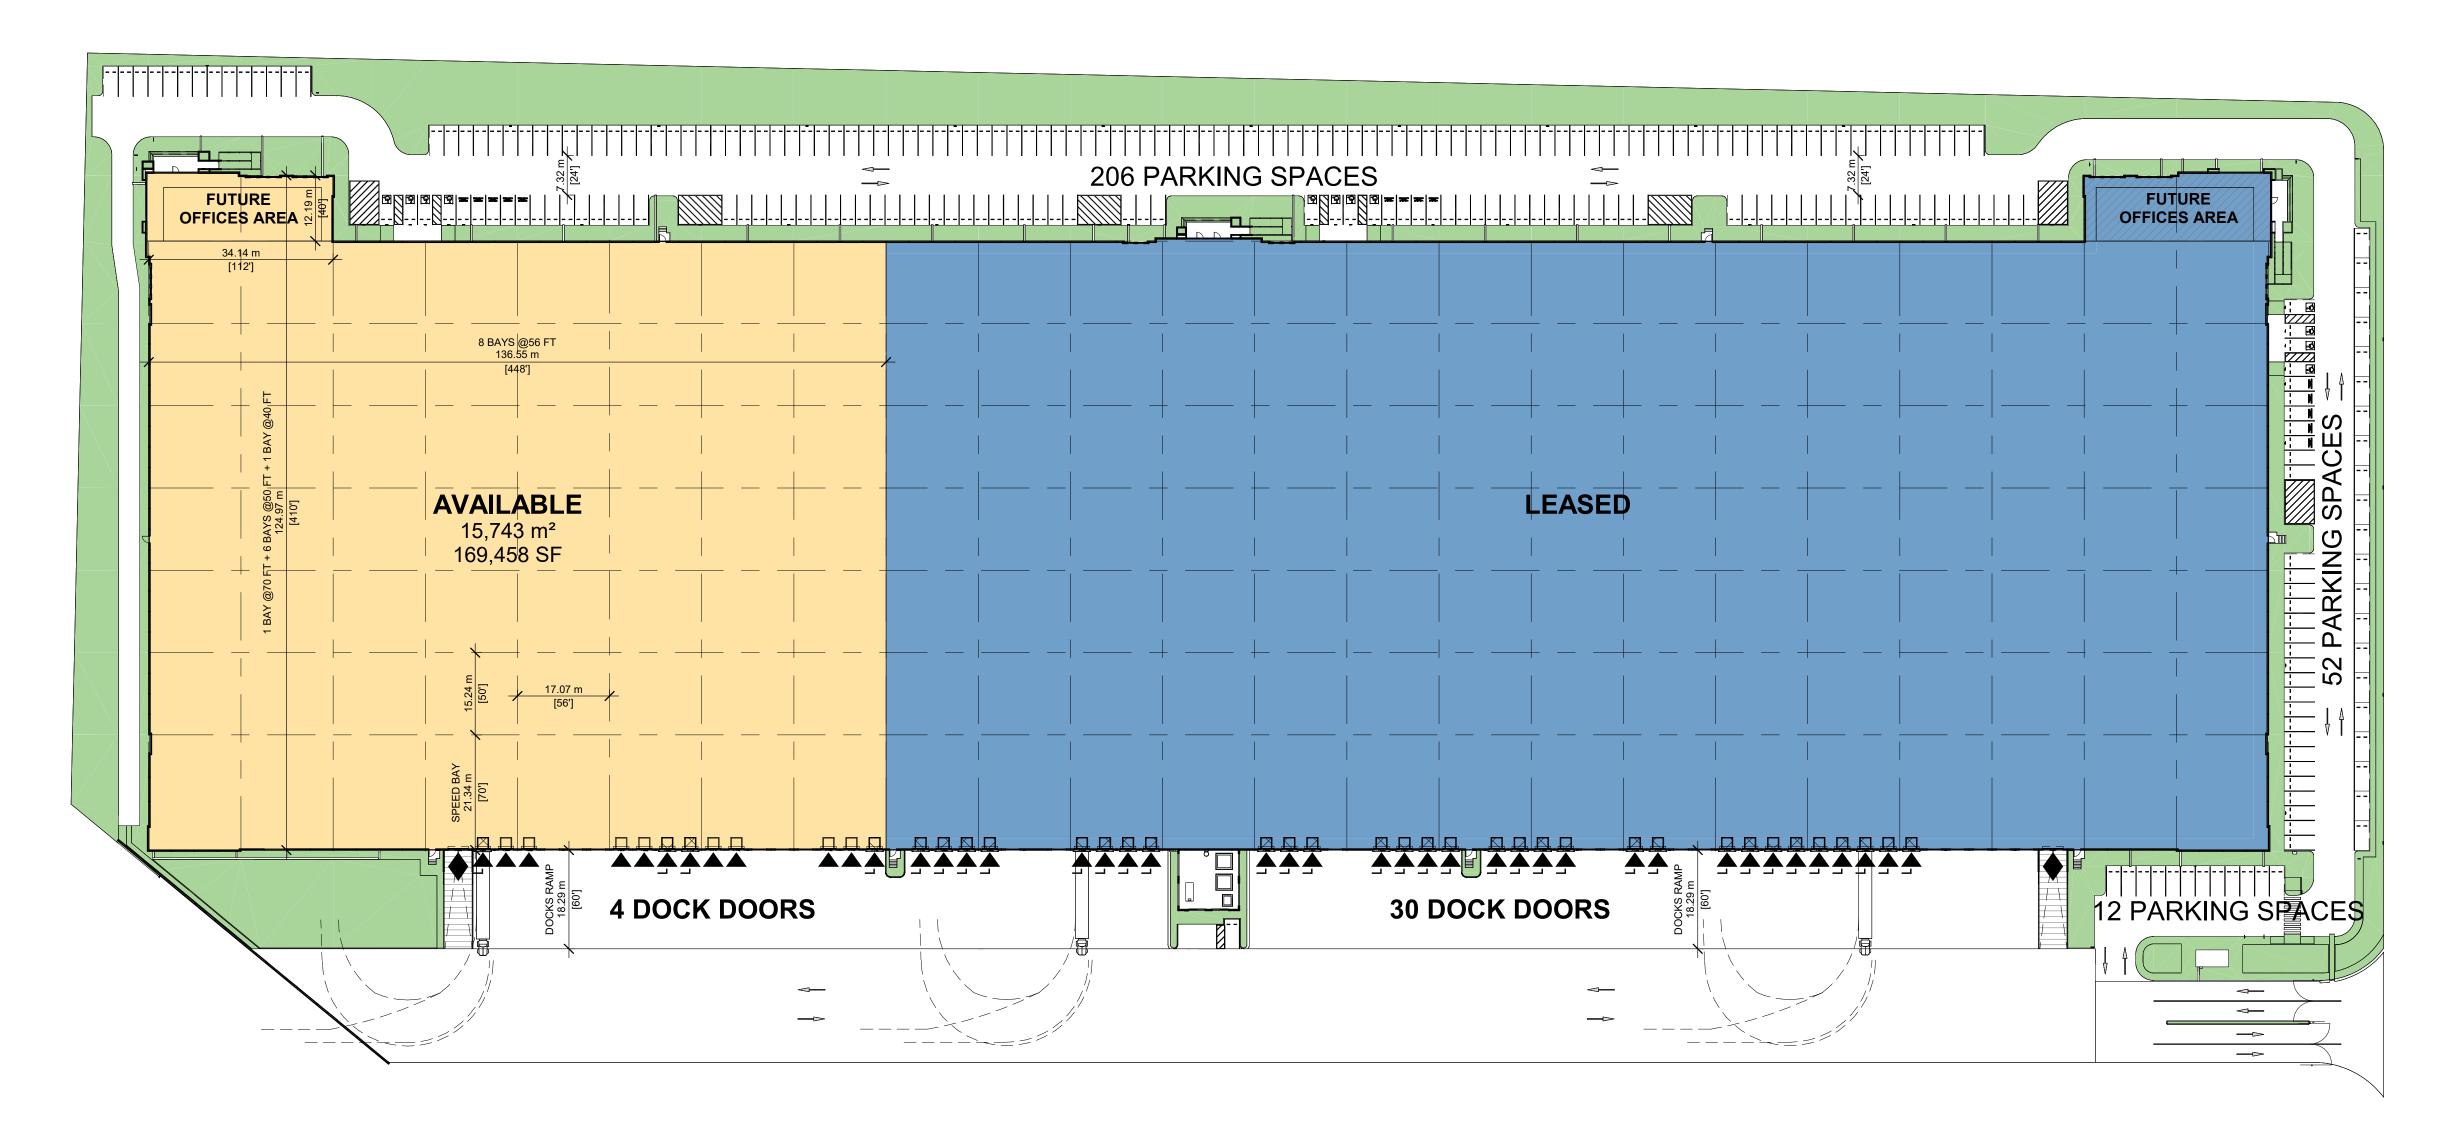

## MASTER PLAN

DATA:

NET RENTABLE AREA 43,164 m<sup>2</sup>

486,148 SF

LAND AREA 76,794 m<sup>2</sup> 826,610 SF

271 SPACES

2 POSITIONS

123 SPACES

12 SPACES

14 SPACES

122 SPACES

TOTAL PARKING
REGULAR PARKING
HANDICAP PARKING
EV CHARGERS INSTALLED PARKING
FUTURE ELECTRIC PARKING
TRUCK PARKING

**DRIVE-IN DOORS** 

DOCK DOORS

DOCK DOORS

DOCK DOORS W/LEVELERS

8 POSITIONS
34 POSITIONS

CLEAR HEIGHT 36 FT

DIVISIBILITY 2 TENANTS

COVERAGE 58.81%

## LEGEND:

- LEASED AREA
- AVAILABLE AREA
- CONSTRUCTION
- PLANNEDBACKGROUND LAND
- DOCK POSITION
- DOCK POSITION W/ LEVELER
- > FUTURE DOCK POSITION
- ◆ DRIVE-IN DOOR