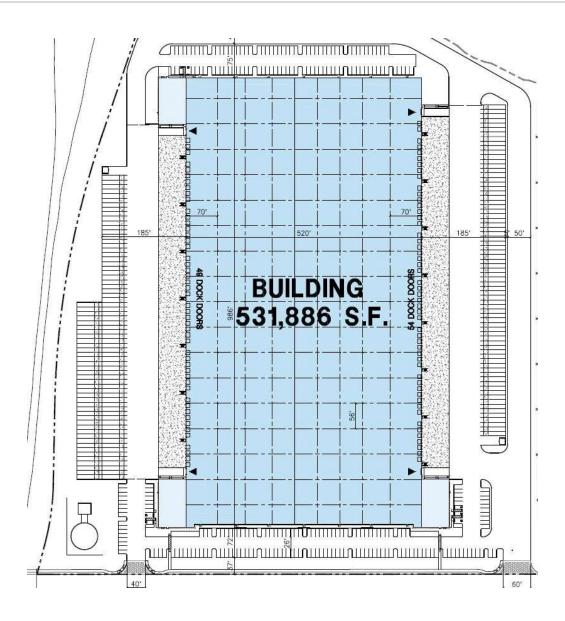

### **FACILITY**

- 531,886 SF available
- BTS office
- 103 dock high doors
- 4 drive-in door
- 36' clear height
- 50' x 56' column spacing
- ESFR sprinkler rating
- Cross Docked
- 267 auto parking spaces
- 179 Trailer Parking Stalls