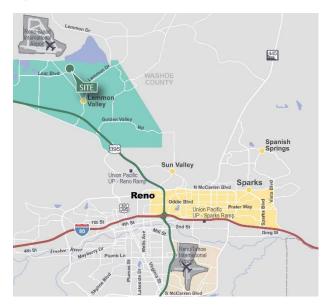

# 531,886 SF

## Industrial Space For Lease





## Prologis Sage Point 7

Sage Point 7 Reno, NV 89506 USA



### **LOCATION**

- HWY 395 North Valley Submarket
- On Lear Blvd.

### **FACILITY**

- 531,886 SF available
- BTS office
- 103 dock high doors
- 4 drive-in door
- 36' clear height
- 50' x 56' column spacing
- ESFR sprinkler rating
- Cross Docked
- 267 auto parking spaces
- 179 Trailer Parking Stalls

### **ADVANTAGES AND AMENITIES**

- Approximate housing and labor
- Near-by retail

# 531,886 SF

## Industrial Space For Lease





# **CBRE**

#### CBRE

Dan Buhrmann
Senior Vice President
Daniel.Buhrmann@cbre.com
ph +1 775.823.6929
6900 S. McCarran Blvd., Suite 3000
Reno, NV 89509 USA

#### **Prologis**

Mathias Hughes VP-Market Officer mhughes@prologis.com ph +1 775.829.3035 cell +1 775.815.1874 5520 Kietzke Ln., Suite 230 Reno, NV 89511