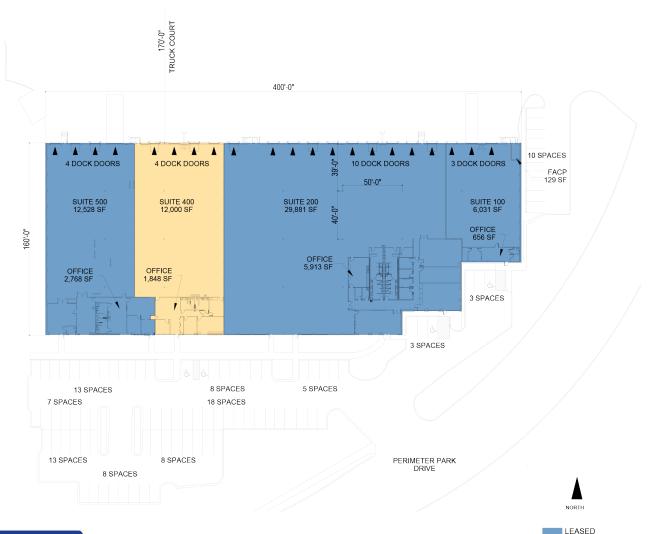

## 12,000 SF

Industrial Space For Lease

2900 Perimeter Park Drive, Suite 400 Morrisville, NC 27560 USA

Your single-source service for efficient move-in and operations: prologisessentials.com

#### **FACILITY**

- 60,440 total SF
- 12,000 available SF
- 1,848 office SF
- · 24' clear height
- 4 dock doors (2 with pit levelers)
- 40' x 50' column spacing
- Calculated sprinkler system
- LED lighting upgrade available
- 160' building depth