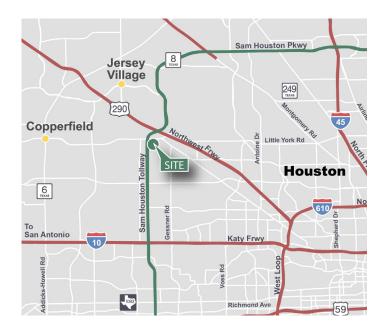

### LOCATION

- Master planned park environment in the desirable Northwest Submarket
- Located at the intersection of Beltway 8 and Highway 290 for convenient access throughout Houston