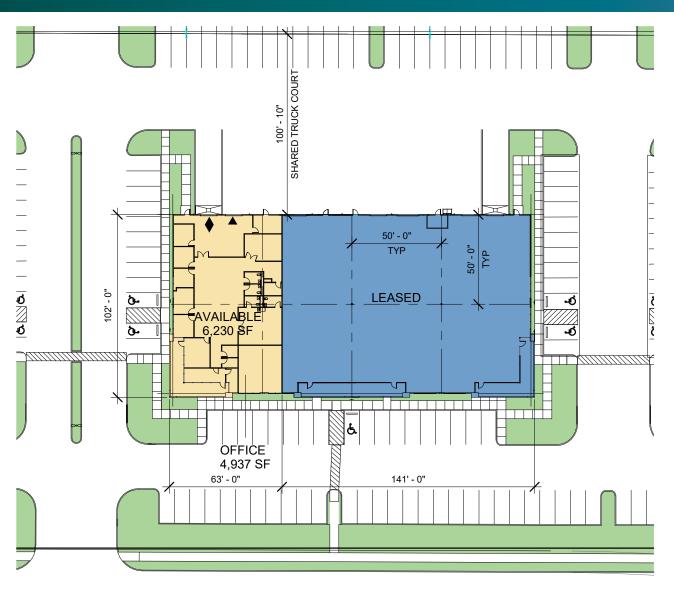

### FACILITY

- 6,230 SF available
- 4,937 SF of office
- 17' clear height
- 1 dock-high door / 1 drive-in door

#### **ADVANTAGES AND AMENITIES**

- Building frontage on Beltway 8
- Rear-load flex building
- End-cap space
- 2.3: 1,000 parking ratio