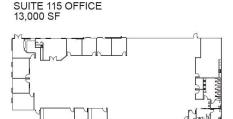

### **FACILITY**

- 94,467 total s.f. available
- 81,467 s.f. warehouse (13,000 s.f. office)
- 28' clear height with 218' building depth
- 1.1/1,000 parking ratio
- 28 dock height doors
- 1 drive-in door
- 40' x 30' column spacing
- Available May 1, 2021
- Click here to learn more