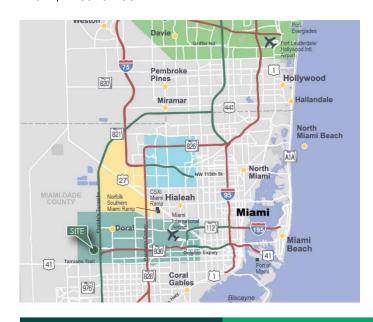

#### **LOCATION**

- Unparalleled connectivity with direct access to 836 (Dolphin expressway), Florida's Turnpike and 826 (Palmetto expressway).
- Easy access to Miami International Airport and Port of Miami.