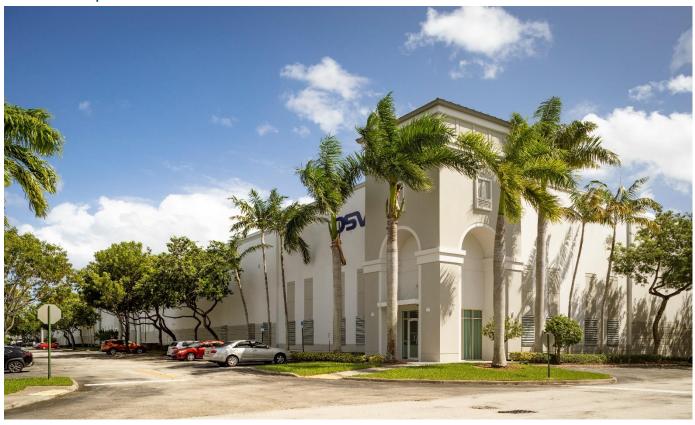

# 94,467 SF

## Prologis Beacon Lakes 6

12200 NW 25<sup>th</sup> Street Miami, FL 33182 USA

### **FACILITY**

- 94,467 total s.f. available
- 81,467 s.f. warehouse (13,000 s.f. office)
- 28' clear height with 218' building depth
- 1.1/1,000 parking ratio
- 28 dock height doors
- 1 drive-in door
- 40' x 30' column spacing
- Available May 1, 2021
- Click here to learn more