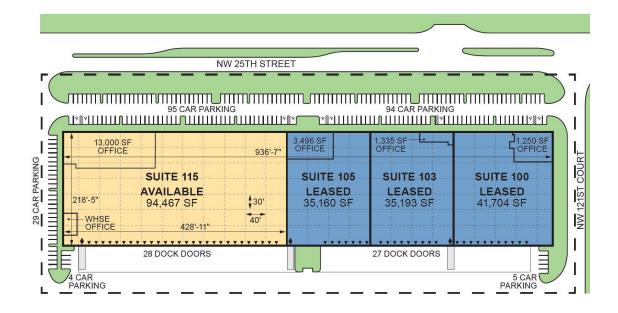

### **FACILITY**

- 94,467 total s.f. available
- 81,467 s.f. warehouse (13,000 s.f. office)
- 28' clear height with 218' building depth
- 1.1/1,000 parking ratio
- 28 dock height doors
- 1 drive-in door
- 40' x 30' column spacing
- Available May 1, 2021
- Click here to learn more