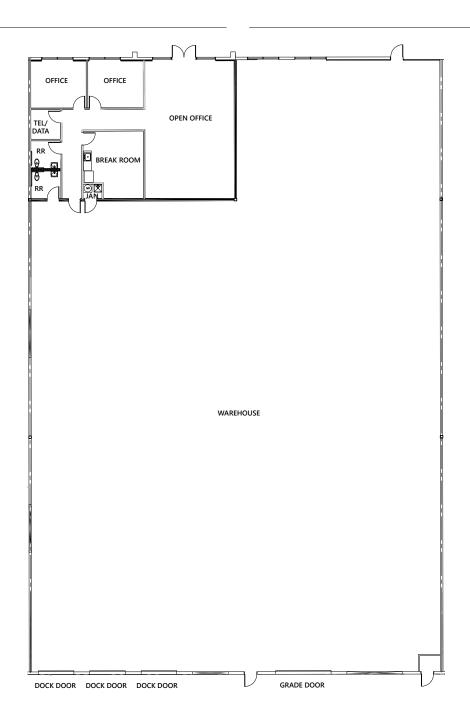

### **Property Description**

- Available ±16,390 SF
- ±1,872 SF Office Space
- ESFR Fire Sprinkler System
- Three (3) Dock High Loading Doors
- One (1) Pit Leveler
- One (1) Grade Level Loading Door
- 24' Minimum Clear Height
- 400 Amps, 120/208 Volts, 3-Phase Power
- Ample Parking
- Concrete Tilt-Up Construction