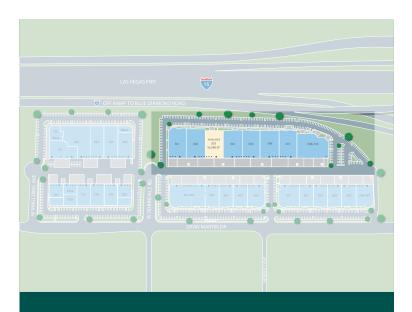

## Less than 1 mile

From the I-15 freeway

### **Highway Access**

 Close proximity to Blue Diamond Road and Las Vegas Blvd exit ramp off of the I-15 freeway