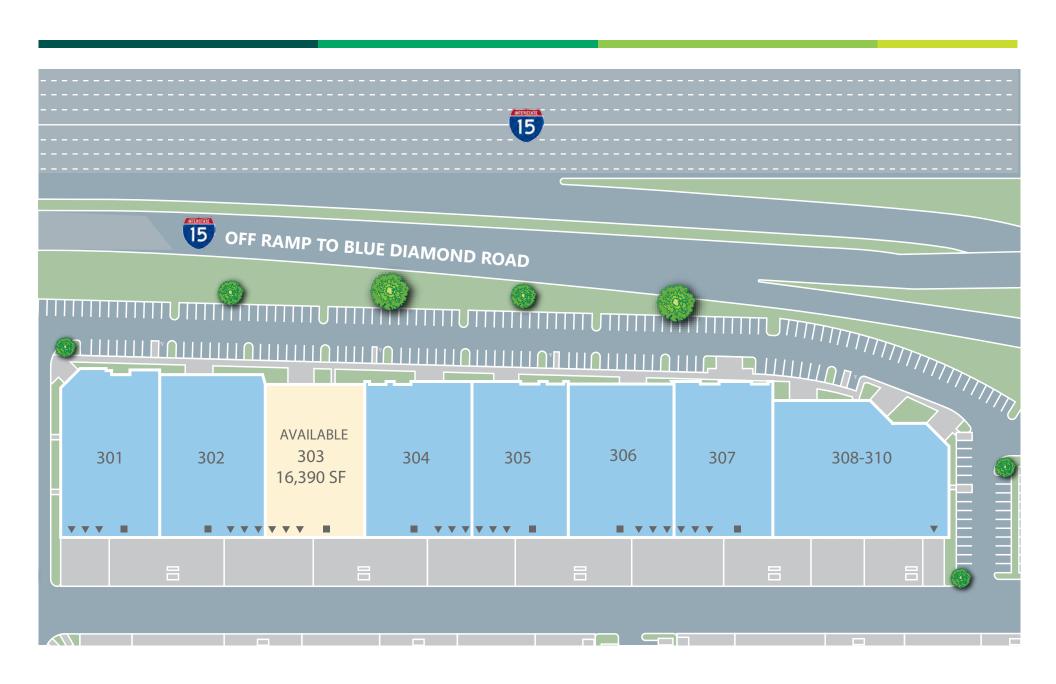

7770 Dean Martin Drive, Suite 303 | Las Vegas, NV 89139

Up to ±16,390 Square Feet Available Industrial Building For Lease

7770 Dean Martin Drive, Suite 303 | Las Vegas, NV 89139

# Up to ±16,390

square feet available

### **Property Description**

- Available ±16,390 SF
- ±1,872 SF Office Space
- ESFR Fire Sprinkler System
- Three (3) Dock High Loading Doors
- One (1) Pit Leveler
- One (1) Grade Level Loading Door
- 24' Minimum Clear Height
- 400 Amps, 120/208 Volts, 3-Phase Power
- Ample Parking
- Concrete Tilt-Up Construction