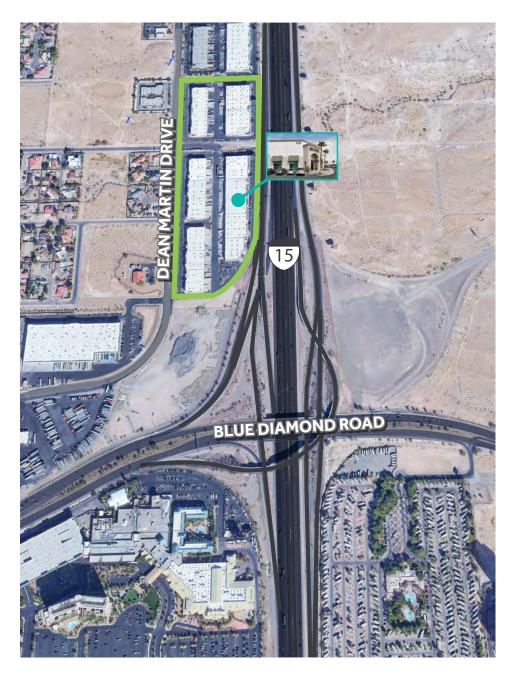

## Less than 1 mile

From the I-15 freeway

### **Highway Access**

 Close proximity to Blue Diamond Road and Las Vegas Blvd exit ramp off of the I-15 freeway

#### Location

- Convenient access to the Las Vegas Strip, T-Mobile Arena, Allegiant Stadium and Las Vegas Convention Center corridor.
- Near an abundance of restaurants, shopping venues, and industrial owners/users and manufacturing/distribution facilities.
- Conveniently located in the heart of the Las

Vegas Southwest submarket with easy access to the I-15 and I-215 Freeways, Harry Reid International Airport, Town Square and the Las Vegas Strip.

Annual average traffic counts exceeding 238,000 vehicles daily.