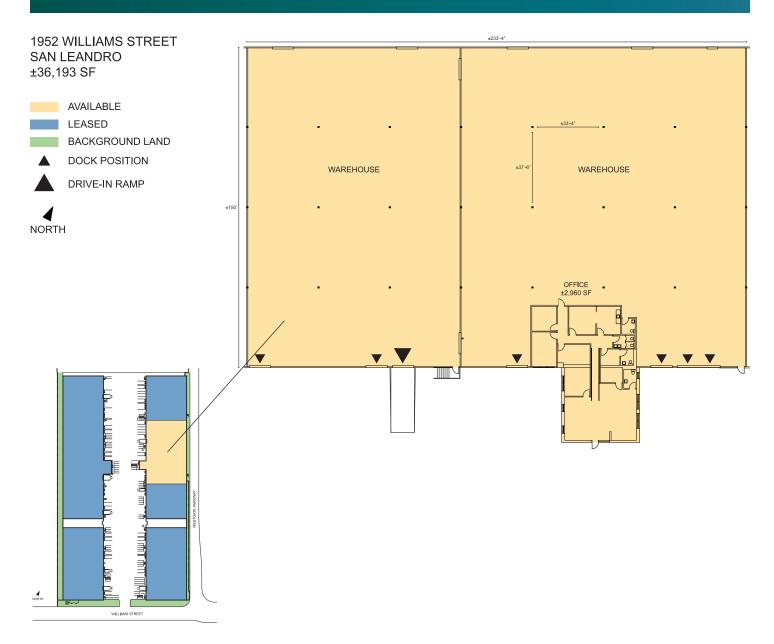

#### **FACILITY**

- ±36,193 SF Warehouse
- ±2,960 SF Office
- ±28' Clear Height
- 6 Dock-High Positions
- 1 Drive-In Ramp
- 0.60 GPM / 2,000 SF Sprinkler System
- ±33' x 37' Column Spacing
- Call Broker for Rate & Touring Instructions
- Available May 1, 2024

## 36,193 SF