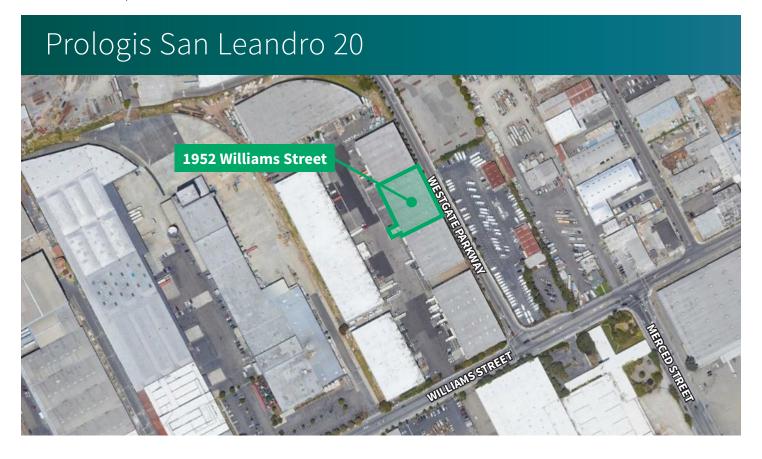

#### **LOCATION**

• Close proximity to Oakland International Airport and the Port of Oakland, with excellent access to Interstate 880 via Marina Boulevard. Walking distance to Home Depot and Walmart.

#### **FACILITY**

- ±36,193 SF Warehouse
- ±2,960 SF Office
- ±28' Clear Height
- 6 Dock-High Positions
- 1 Drive-In Ramp
- 0.60 GPM / 2,000 SF Sprinkler System
- ±33' x 37' Column Spacing
- Call Broker for Rate & Touring Instructions
- Available May 1, 2024